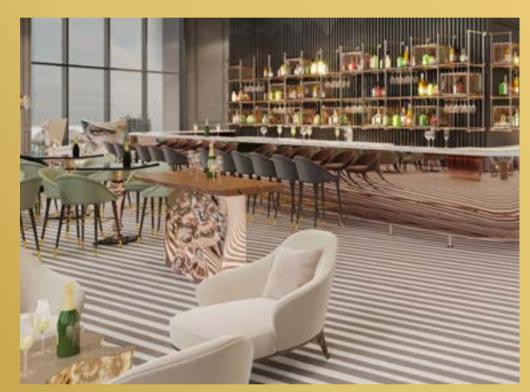

Floor to ceiling windows dazzle with incredible panoramic views of the city, creating the perfect ambience for the mixology lounge bar.

FLOOR # 75