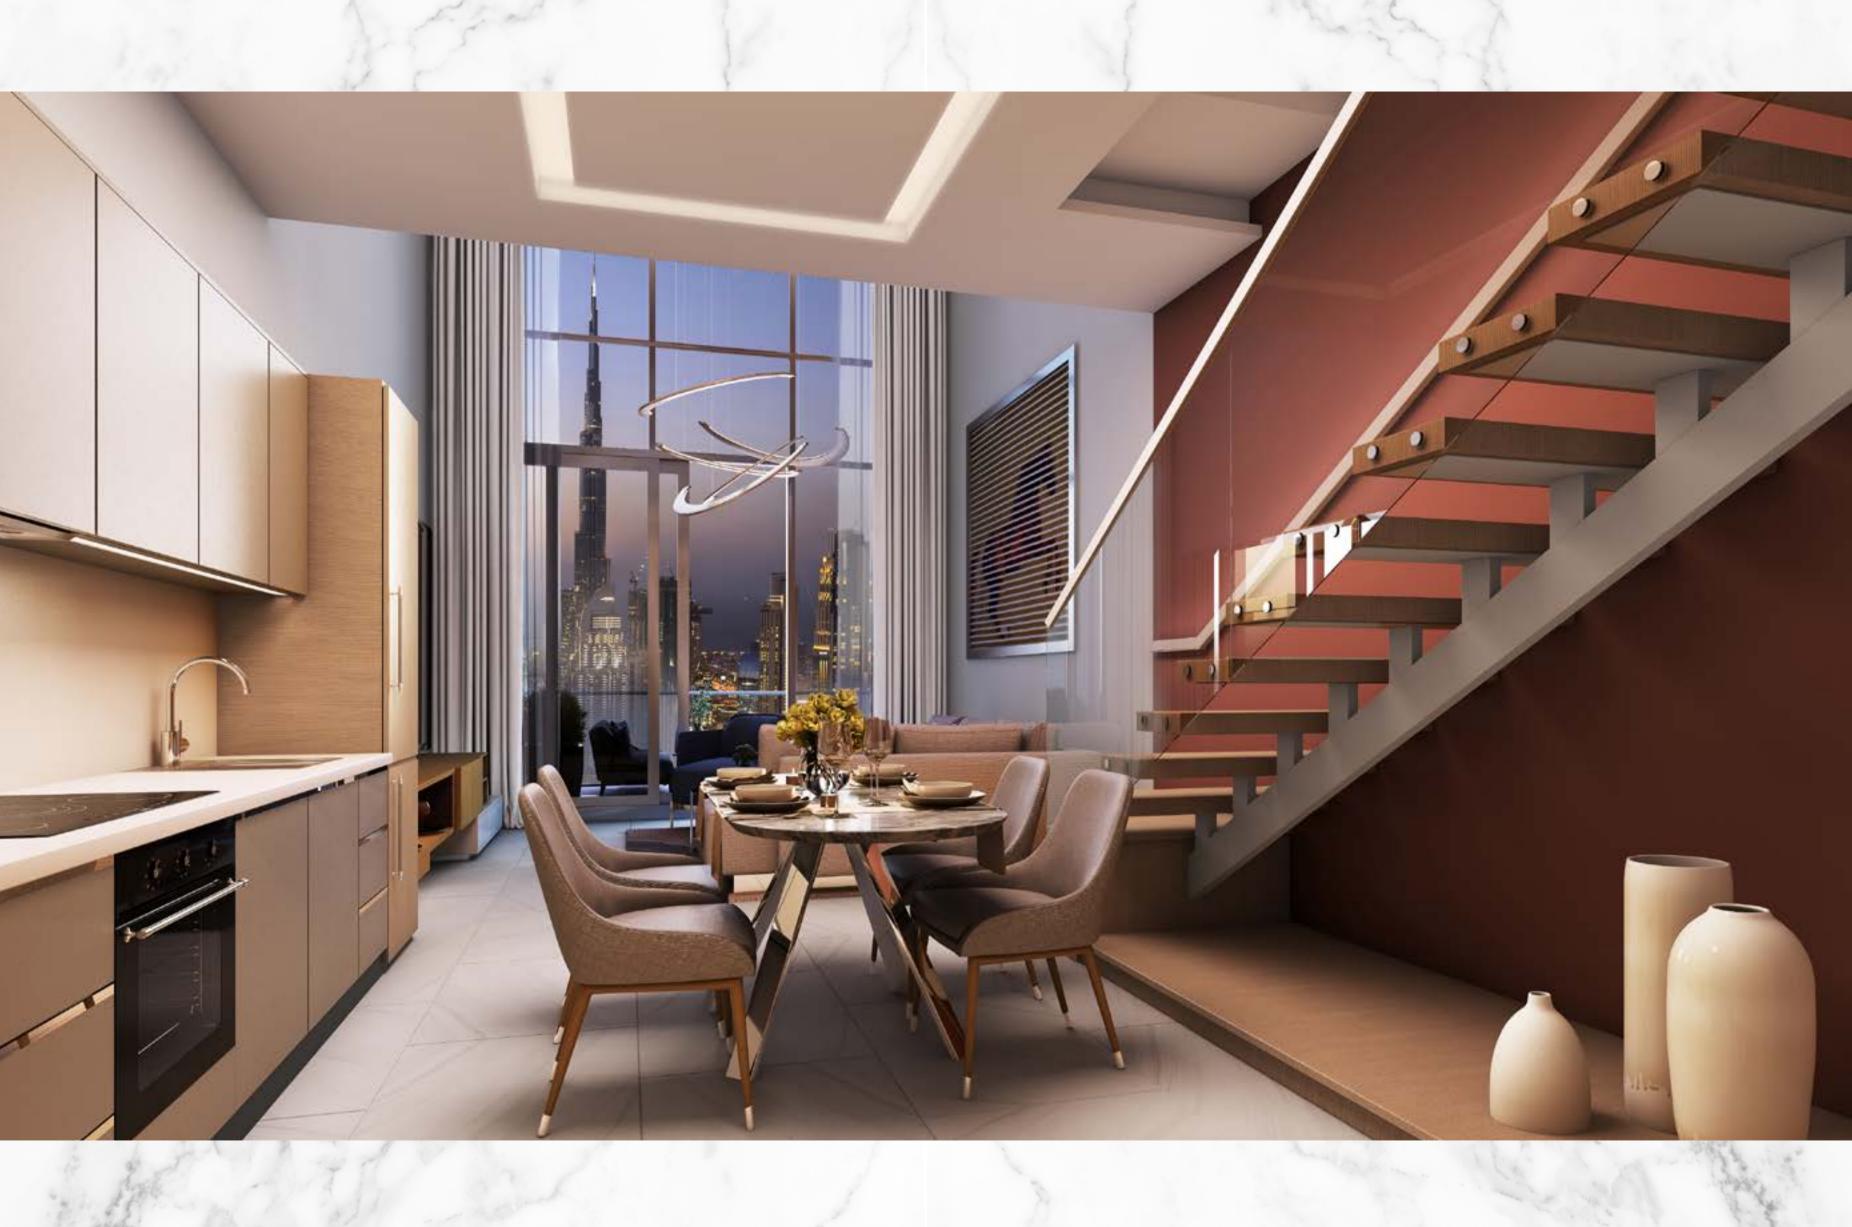

## Double the elegance, triple the fun

SOPHISTICATED AND PLAYFUL

The two bedroom duplex at the SLS Dubai Residences exudes a cosmopolitan sophistication and refined aesthetic design, with playful hints and winks.

These magnificent residences feature glass corners in the living room, bedroom and bathroom, so you can have 180-degree views of the city, with a complete and guaranteed privacy.

ONE BEDROOM LOFT