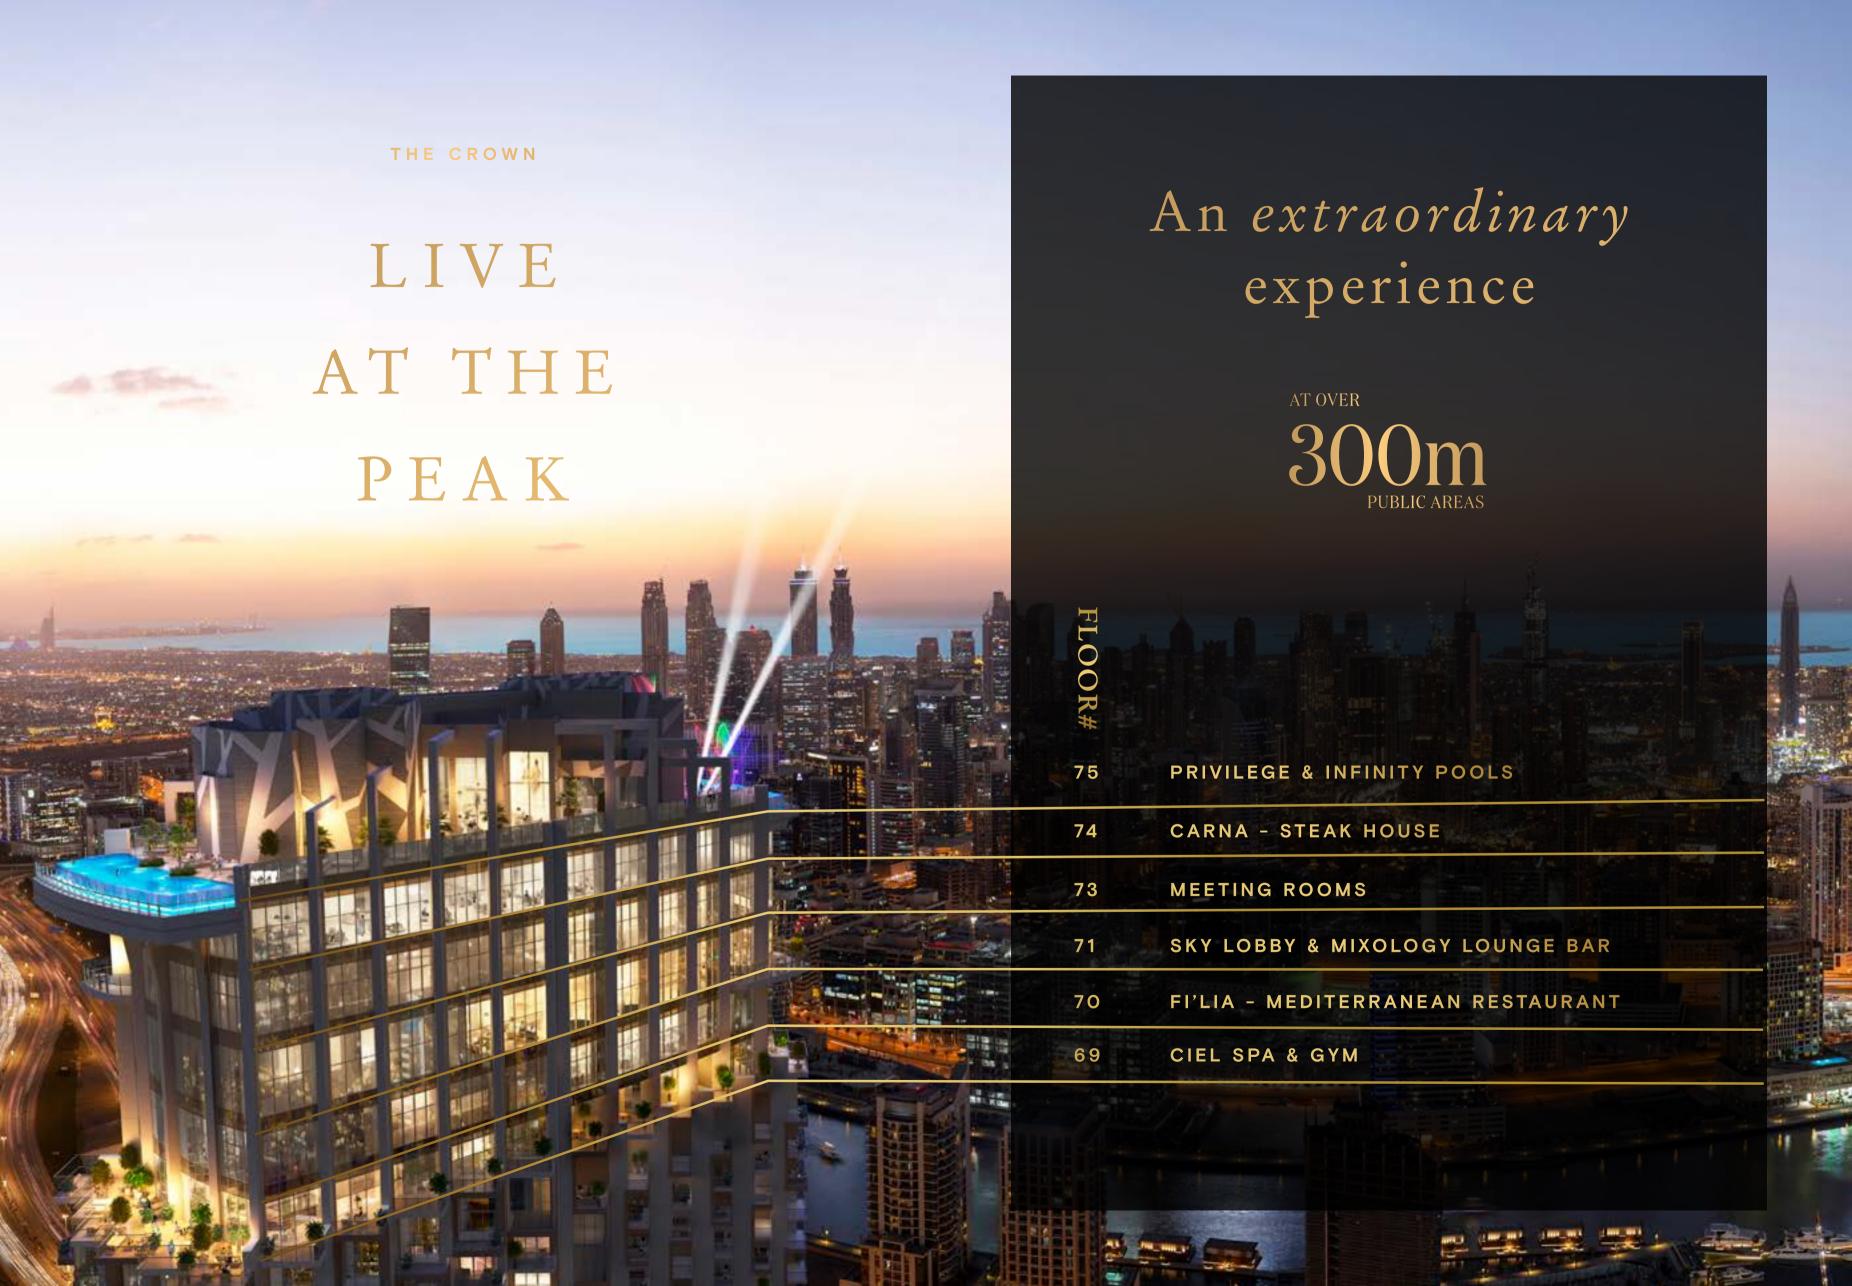

# REDEFINIG THE FUTURE OF LUXURY LIVING

Boasting 946 units, with 254 uniquely designed hotel rooms, 321 hotel apartments and 371 residences, spread over 75 floors, SLS Dubai will be one of the tallest hotels and residences in the region.

## FLOOR # 69

#### CIEL SPA

The mission is simple... to pamper your every need and create an exceptional relaxation experience that exceeds your expectations.

Ciel Spa has everything you need to immerse yourself in refined relaxation. Indulge in the relaxation lounge, massage suite, herbal steam rooms, spacious experience showers, custom massage beds, fitness center and many more.

Indulge in honest Italian food featuring fresh ingredients from the hearth and the simplicity of handmade artisanal breads and pasta to fi'lia.

FL00R # 70

filia)

### Sky lobby

Upon arrival, guests will enter through the ground floor lift lobby and take an express elevator to the opulent Sky lobby on the 71st floor over 300 meters, redefining luxury for the 21st century.

Floor to ceiling windows dazzle with incredible panoramic views of the city, creating the perfect ambience for the mixology lounge bar.

FLOOR # 75

## privilege

The infinite pleasure

## An evocative urban stage

Privilege is an upscale nightlife venue and day club lounge where you can enjoy a playful decadence of signature food and beverages.

Privilege is providing signature rooftop experience featuring expansive interior lounge space that opens up directly onto two infinity pools which are over 325 meters.