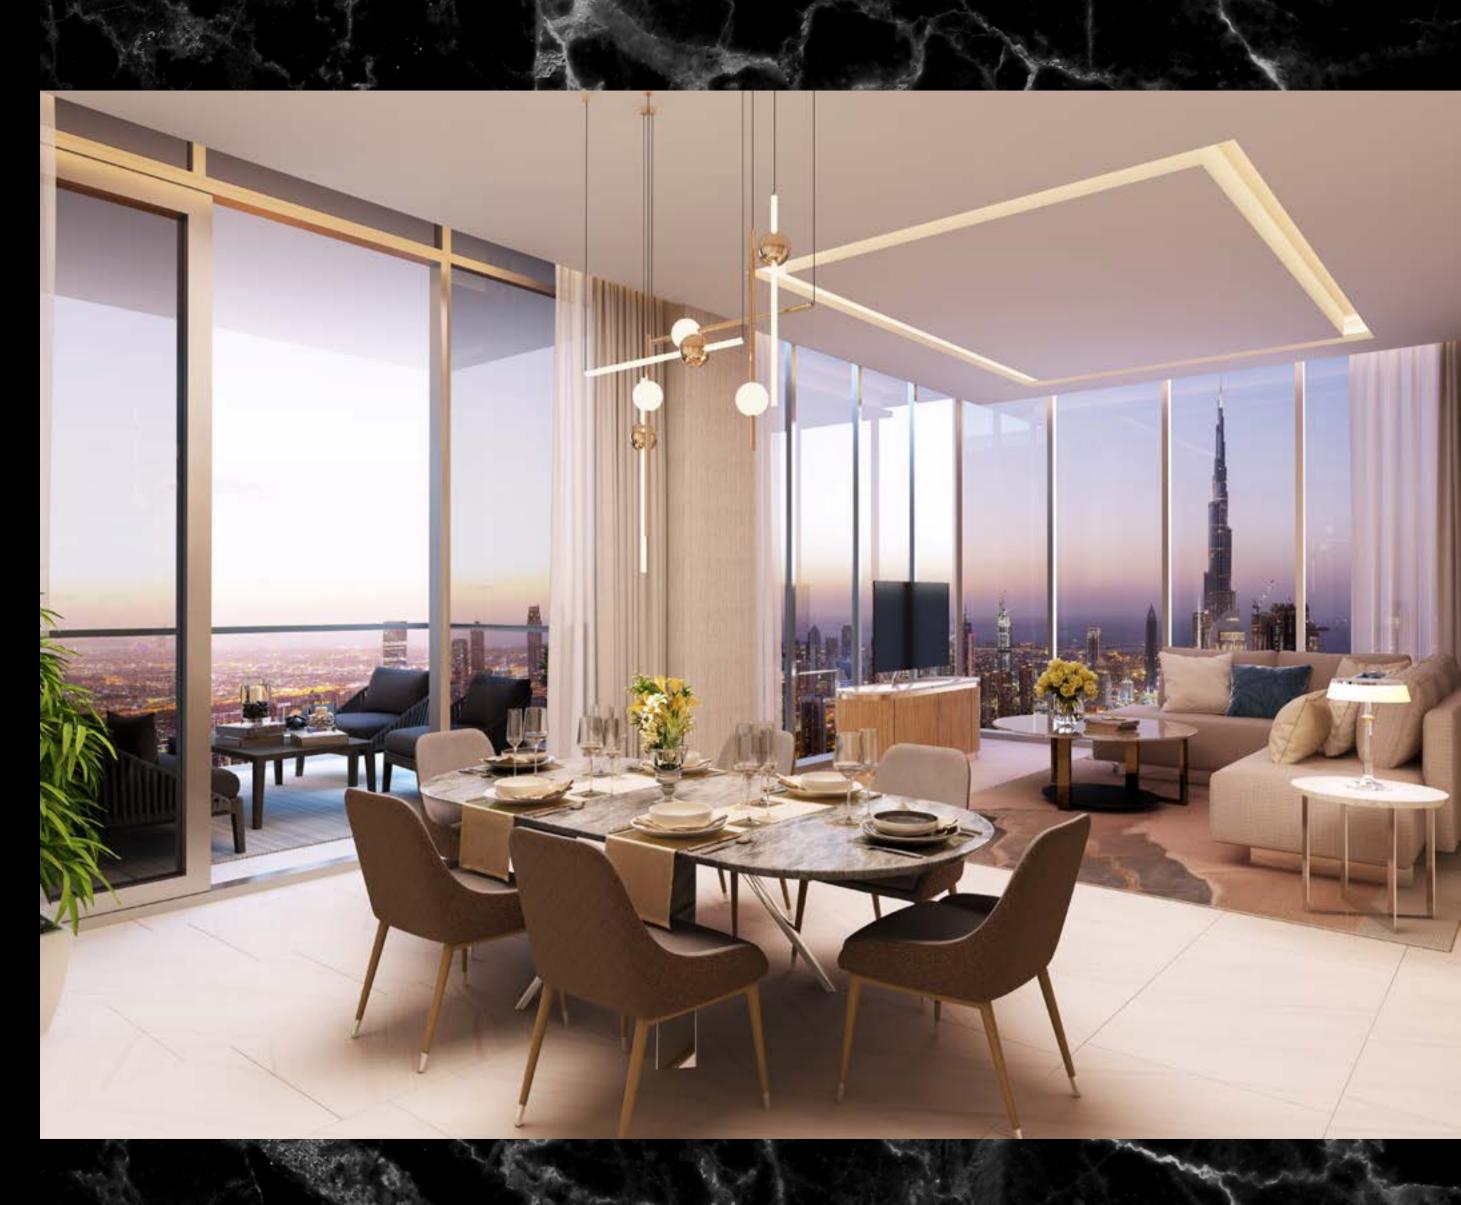

## Double the elegance, triple the fun

SOPHISTICATED AND PLAYFUL

The two bedroom duplex at the SLS Dubai Residences exudes a cosmopolitan sophistication and refined aesthetic design, with playful hints and winks.

These magnificent residences feature glass corners in the living room, bedroom and bathroom, so you can have 180-degree views of the city, with a complete and guaranteed privacy.

ONE BEDROOM LOFT