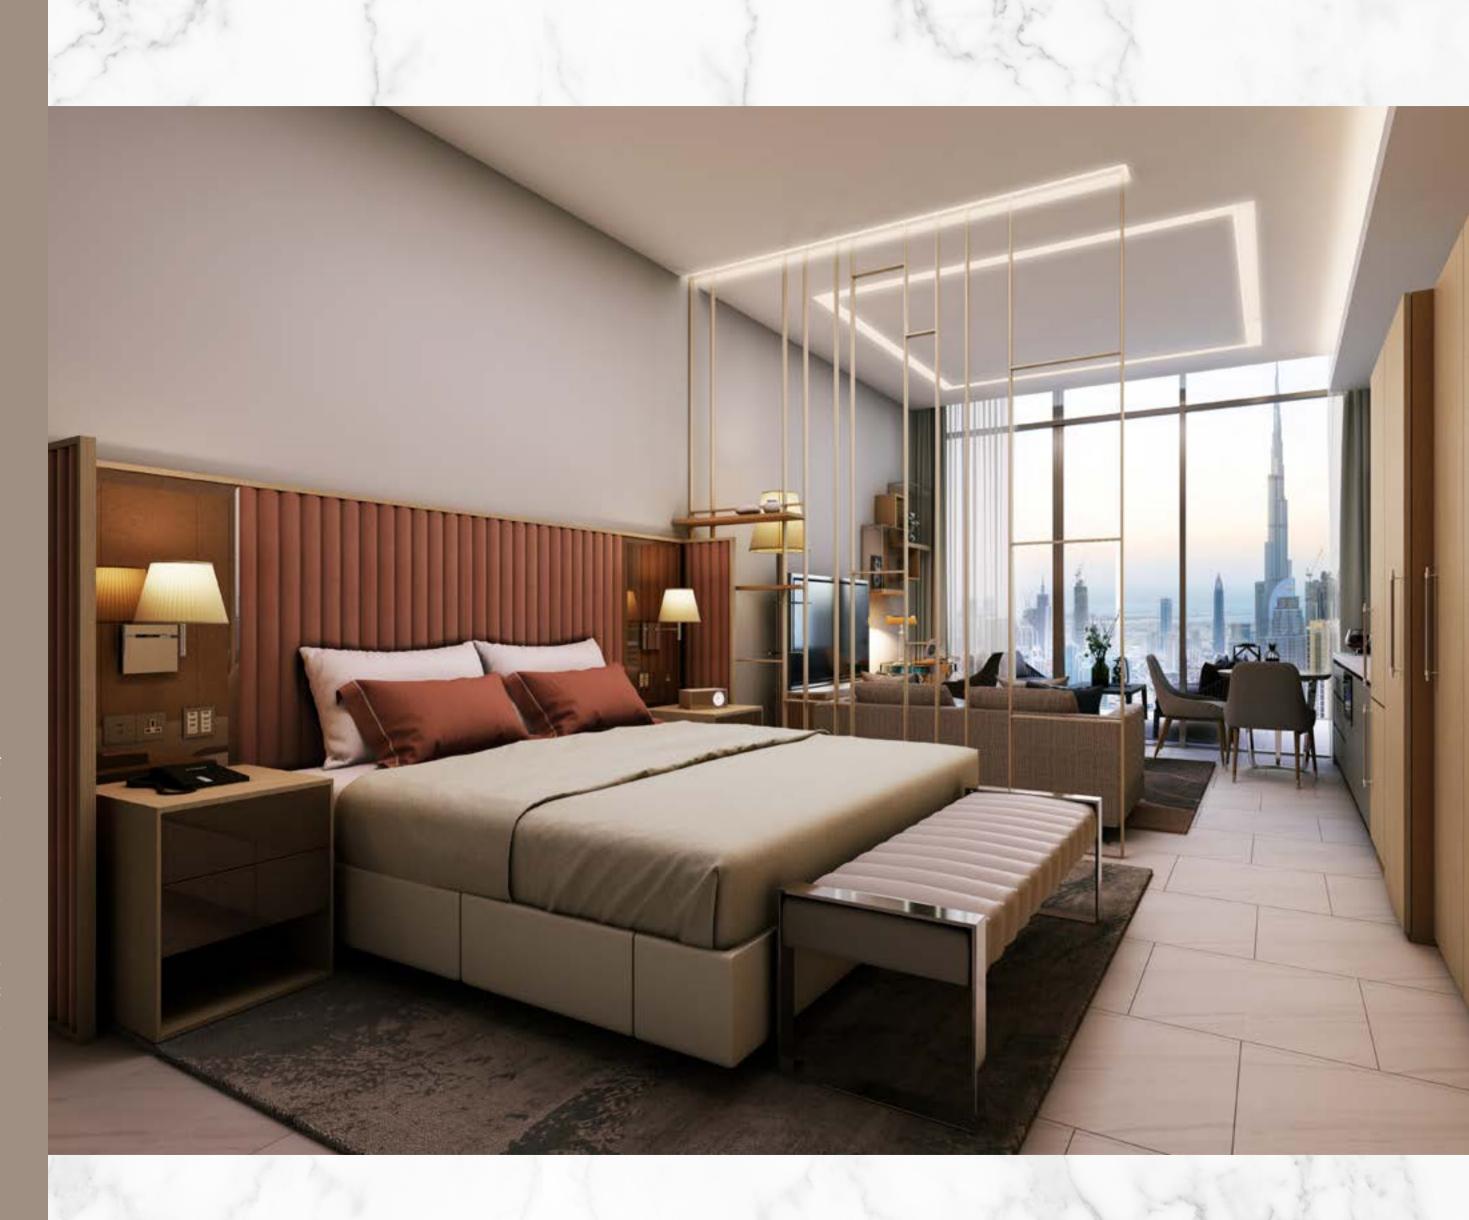

## Prepare to be amazed

The SLS Dubai one bedroom loft is super functional, so lively and buoyant, with a double height of over 7 meters, giving you mega big bedroom and living room volume. The living room extends onto a 7 meter high terrace, where the views are just amazing. All details are designed for your needs and lifestyle.