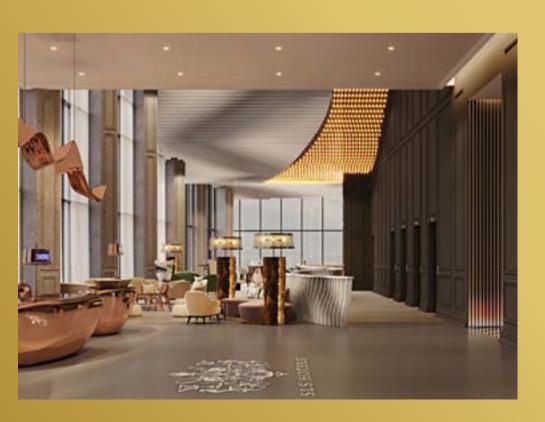

### Sky lobby

Upon arrival, guests will enter through the ground floor lift lobby and take an express elevator to the opulent Sky lobby on the 71st floor over 300 meters, redefining luxury for the 21st century.