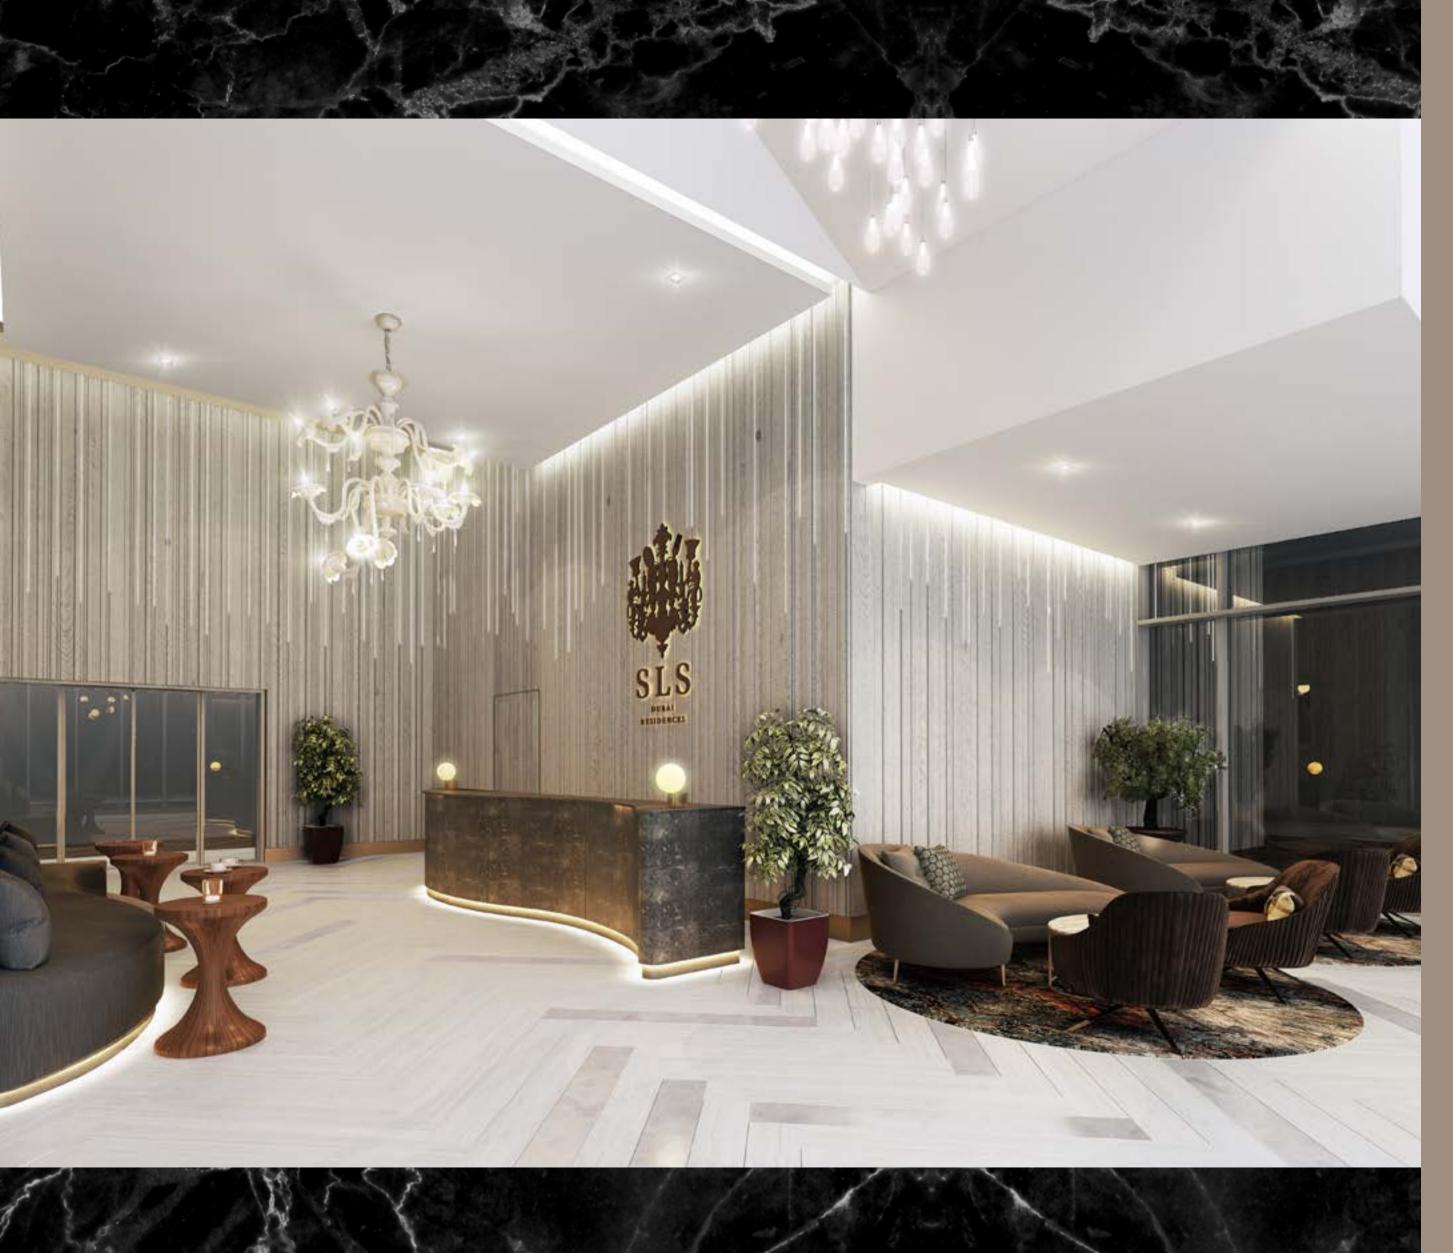

ARRIVAL LOBBY

# The SLS universe of discerning taste & spirit

SLS Dubai Residences, clad in floor- to-ceiling glass windows and doors, have a private, smooth and soothing, yet very cool entrance. While enjoying all of the comfort and conveniences of life in a 5-star hotel, residents maintain their privacy by entering through the residential arrival lobby.

The lobby is elegantly simple, but also quite grand, with a mega-high ceiling, specialized mood lighting, rich colors, textures and materials, and glamorous style.

Upon arrival, enjoy impeccable service that attends to every conceivable business and personal need.