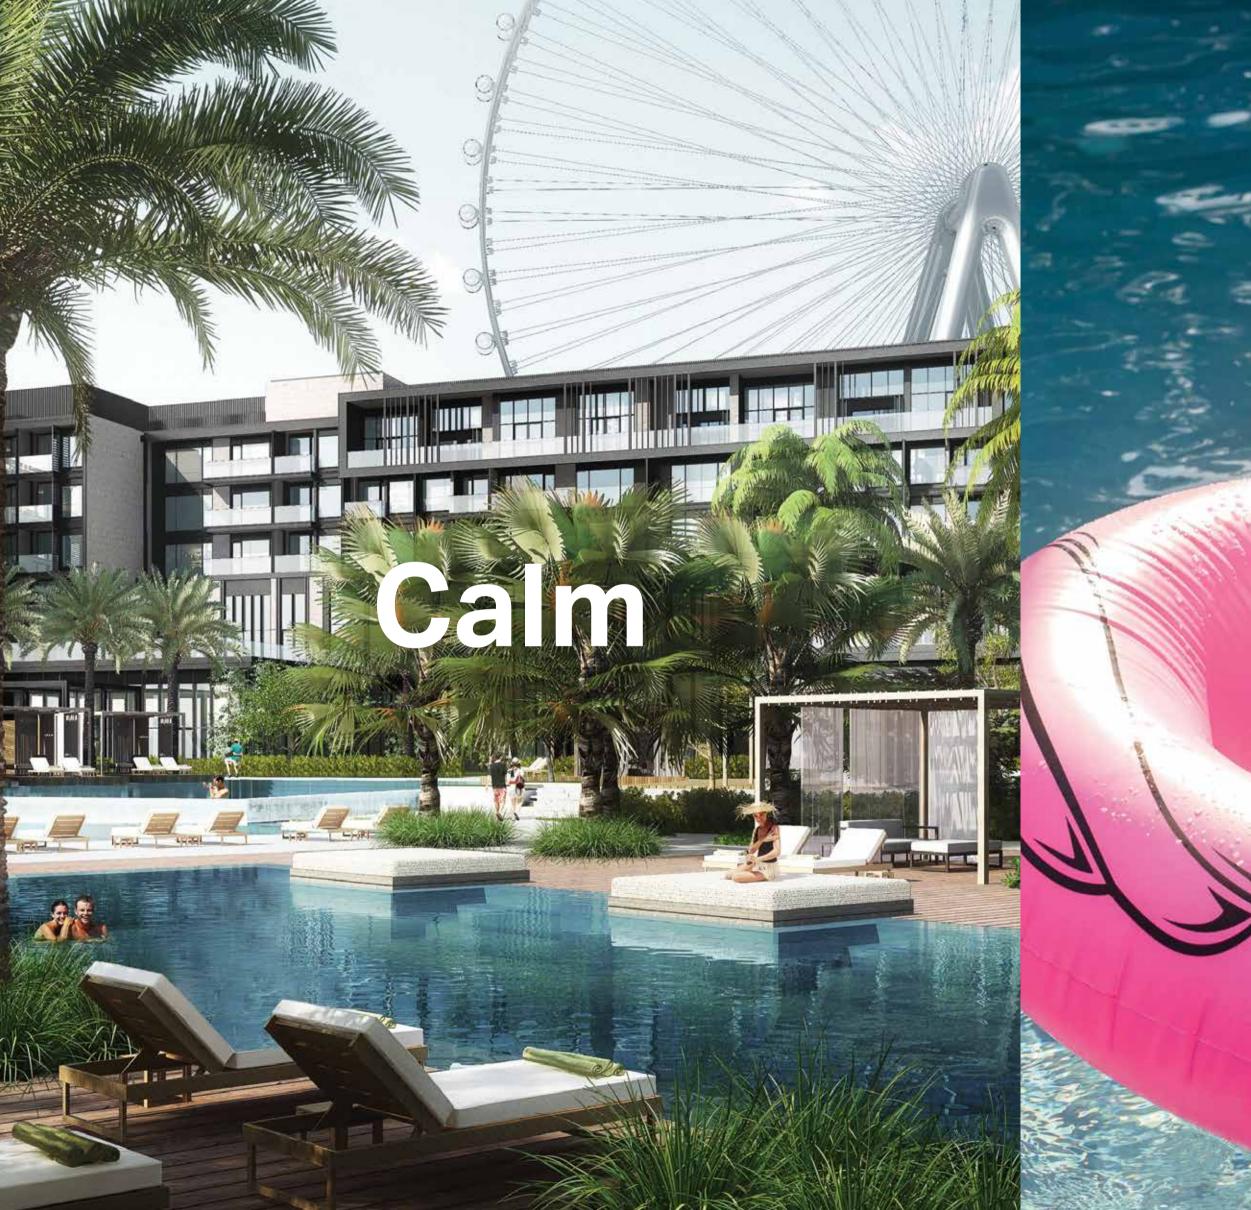

The island is home to Ain Dubai, the world's largest observation wheel, and is set to become one of the world's largest tourism hotspots, complete with distinctive residential, retail, hospitality, and entertainment experiences and concepts.

### Vibe

At 210m, Ain Dubai is the world's largest observation wheel and forms the spectacular centrepiece of Bluewaters. Towering high above the coastline, Ain Dubai will provide unforgettable views of the city.

Through Ain Dubai, visitors can expect a truly magical experience that has been carefully designed to complement the vibrant lifestyle at Bluewaters.