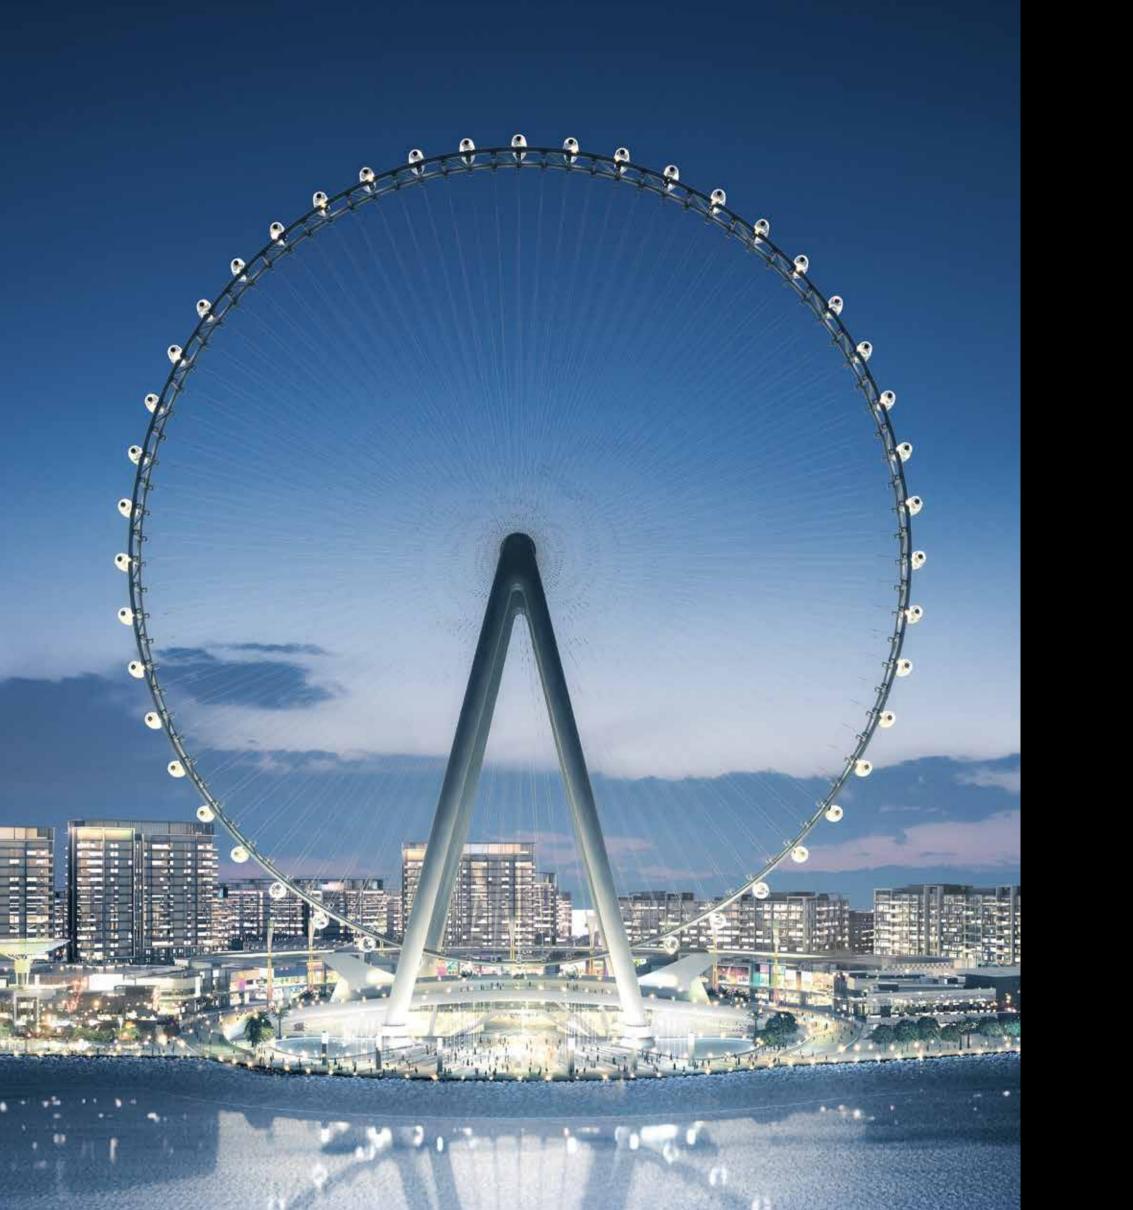

The island is home to Ain Dubai, the world's largest observation wheel, and is set to become one of the world's largest tourism hotspots, complete with distinctive residential, retail, hospitality, and entertainment experiences and concepts.

### Vibe

At 210m, Ain Dubai is the world's largest observation wheel and forms the spectacular centrepiece of Bluewaters. Towering high above the coastline, Ain Dubai will provide unforgettable views of the city.

Through Ain Dubai, visitors can expect a truly magical experience that has been carefully designed to complement the vibrant lifestyle at Bluewaters.