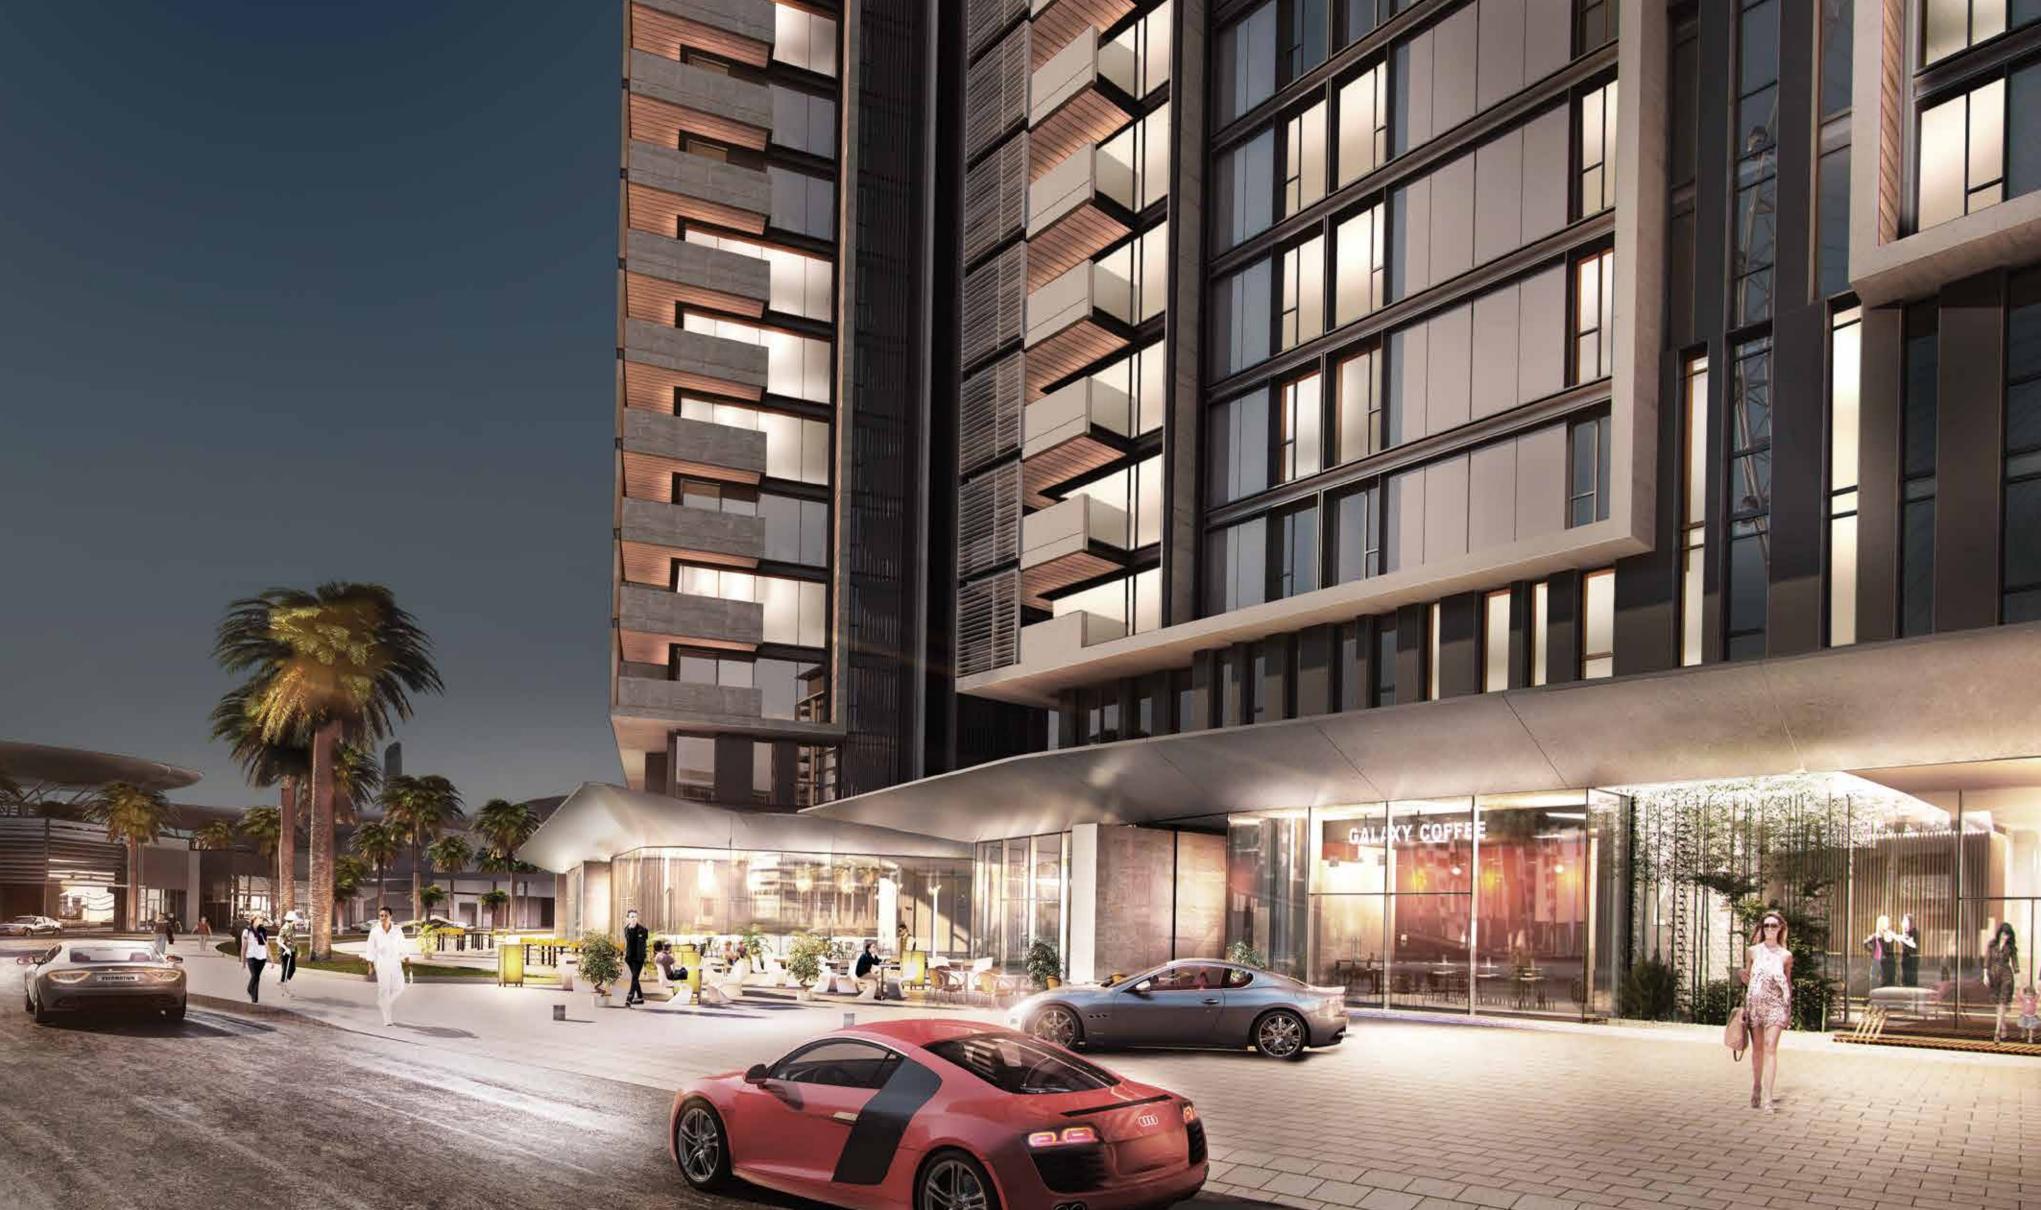

### Retail therapy

The retail experience at Bluewaters spans across the boulevard and units are spread in the small scale buildings. The ground and first floor levels will have 132 outlets with an additional 32 units under residential buildings, hosting a combination of retail, restaurants, cafes and entertainment concepts and experiences. Waterfront outlets will serve a range of cuisines, from high-end restaurants to intimate bistros, while the basements beneath them will have ample parking for shoppers and visitors.

# A world-class destination