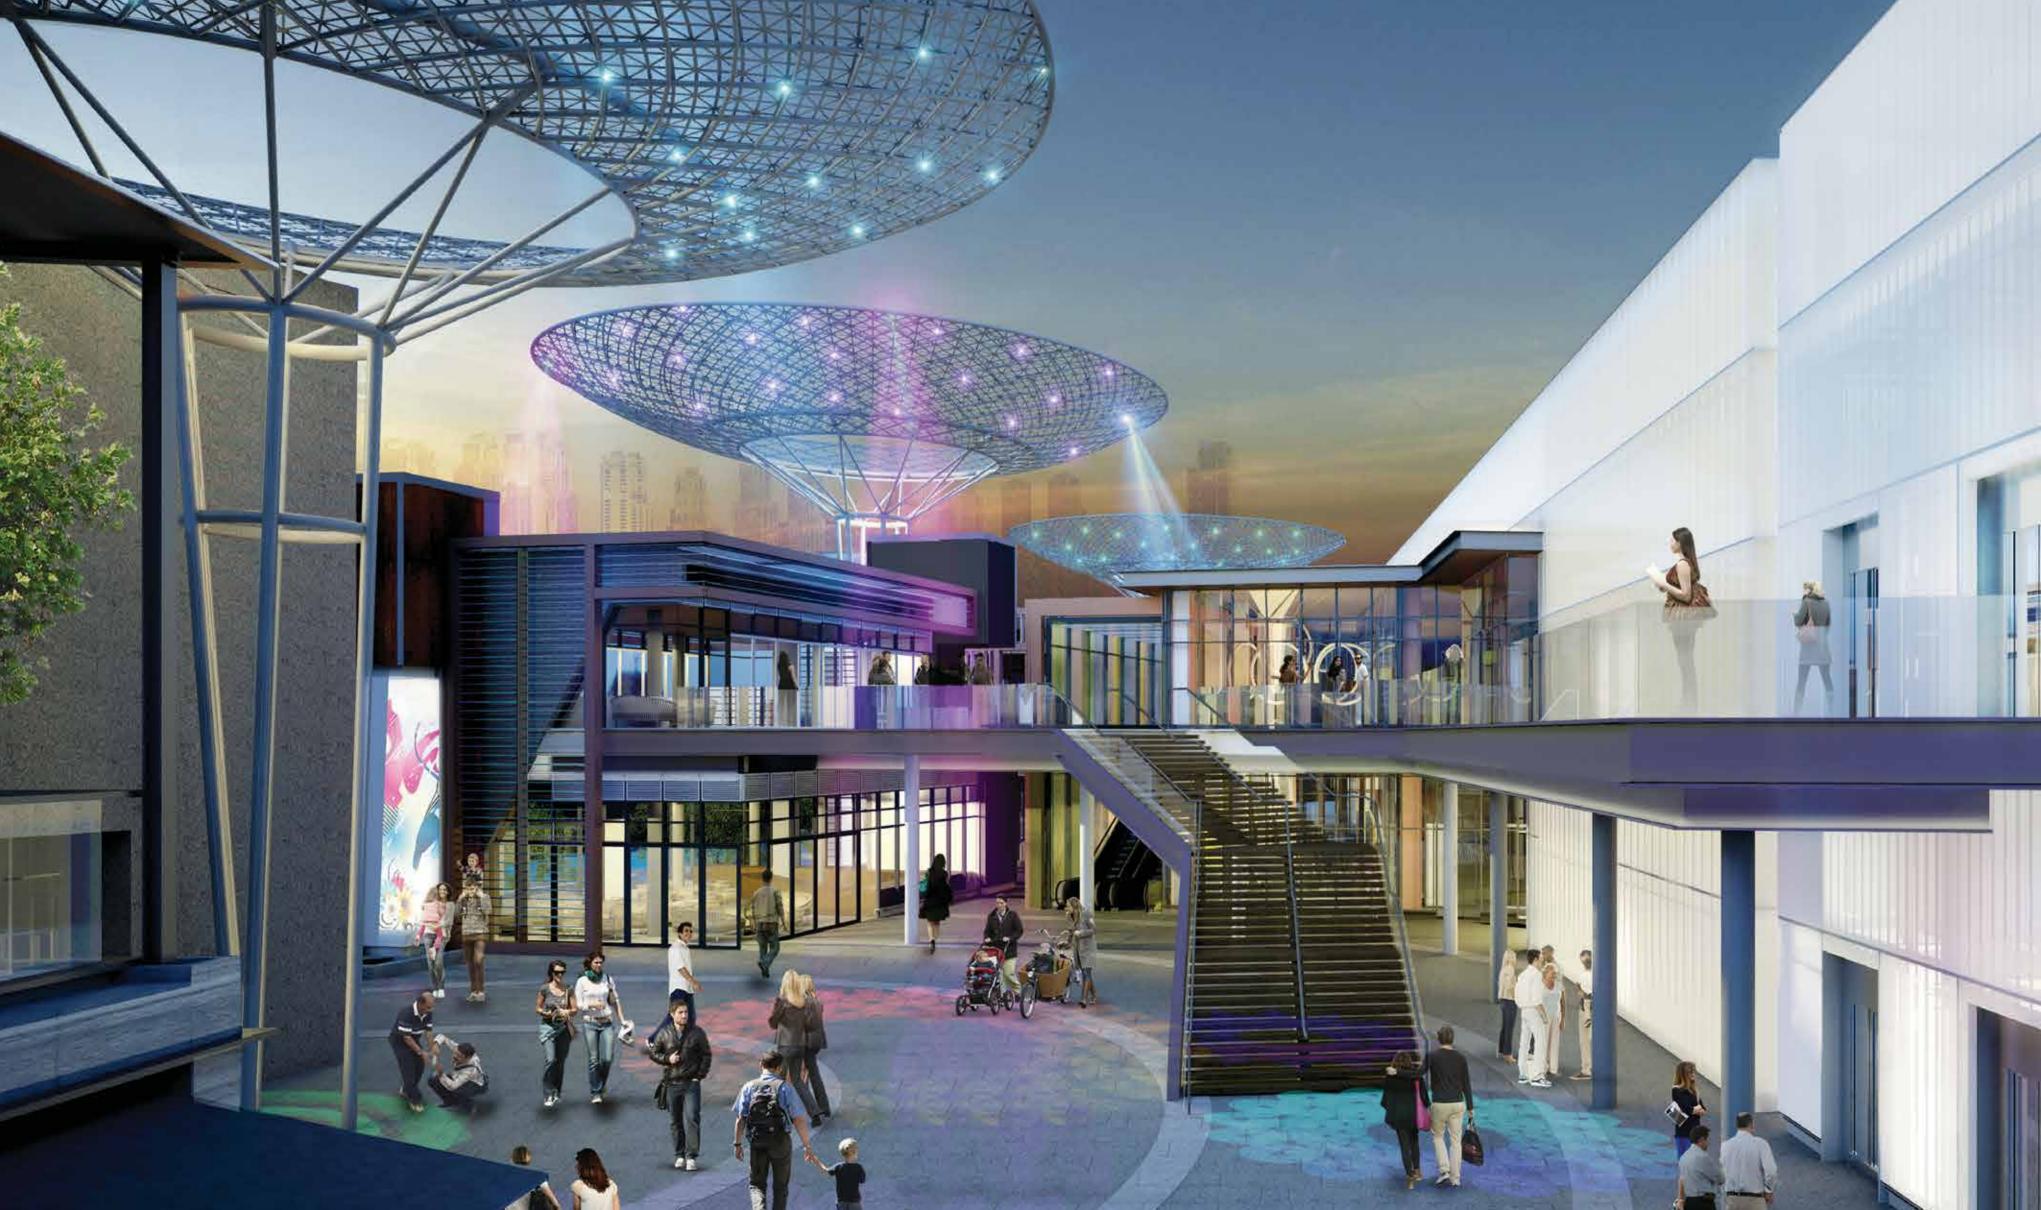

### Retail therapy

The retail experience at Bluewaters spans across the boulevard and units are spread in the small scale buildings. The ground and first floor levels will have 132 outlets with an additional 32 units under residential buildings, hosting a combination of retail, restaurants, cafes and entertainment concepts and experiences. Waterfront outlets will serve a range of cuisines, from high-end restaurants to intimate bistros, while the basements beneath them will have ample parking for shoppers and visitors.

# A world-class destination