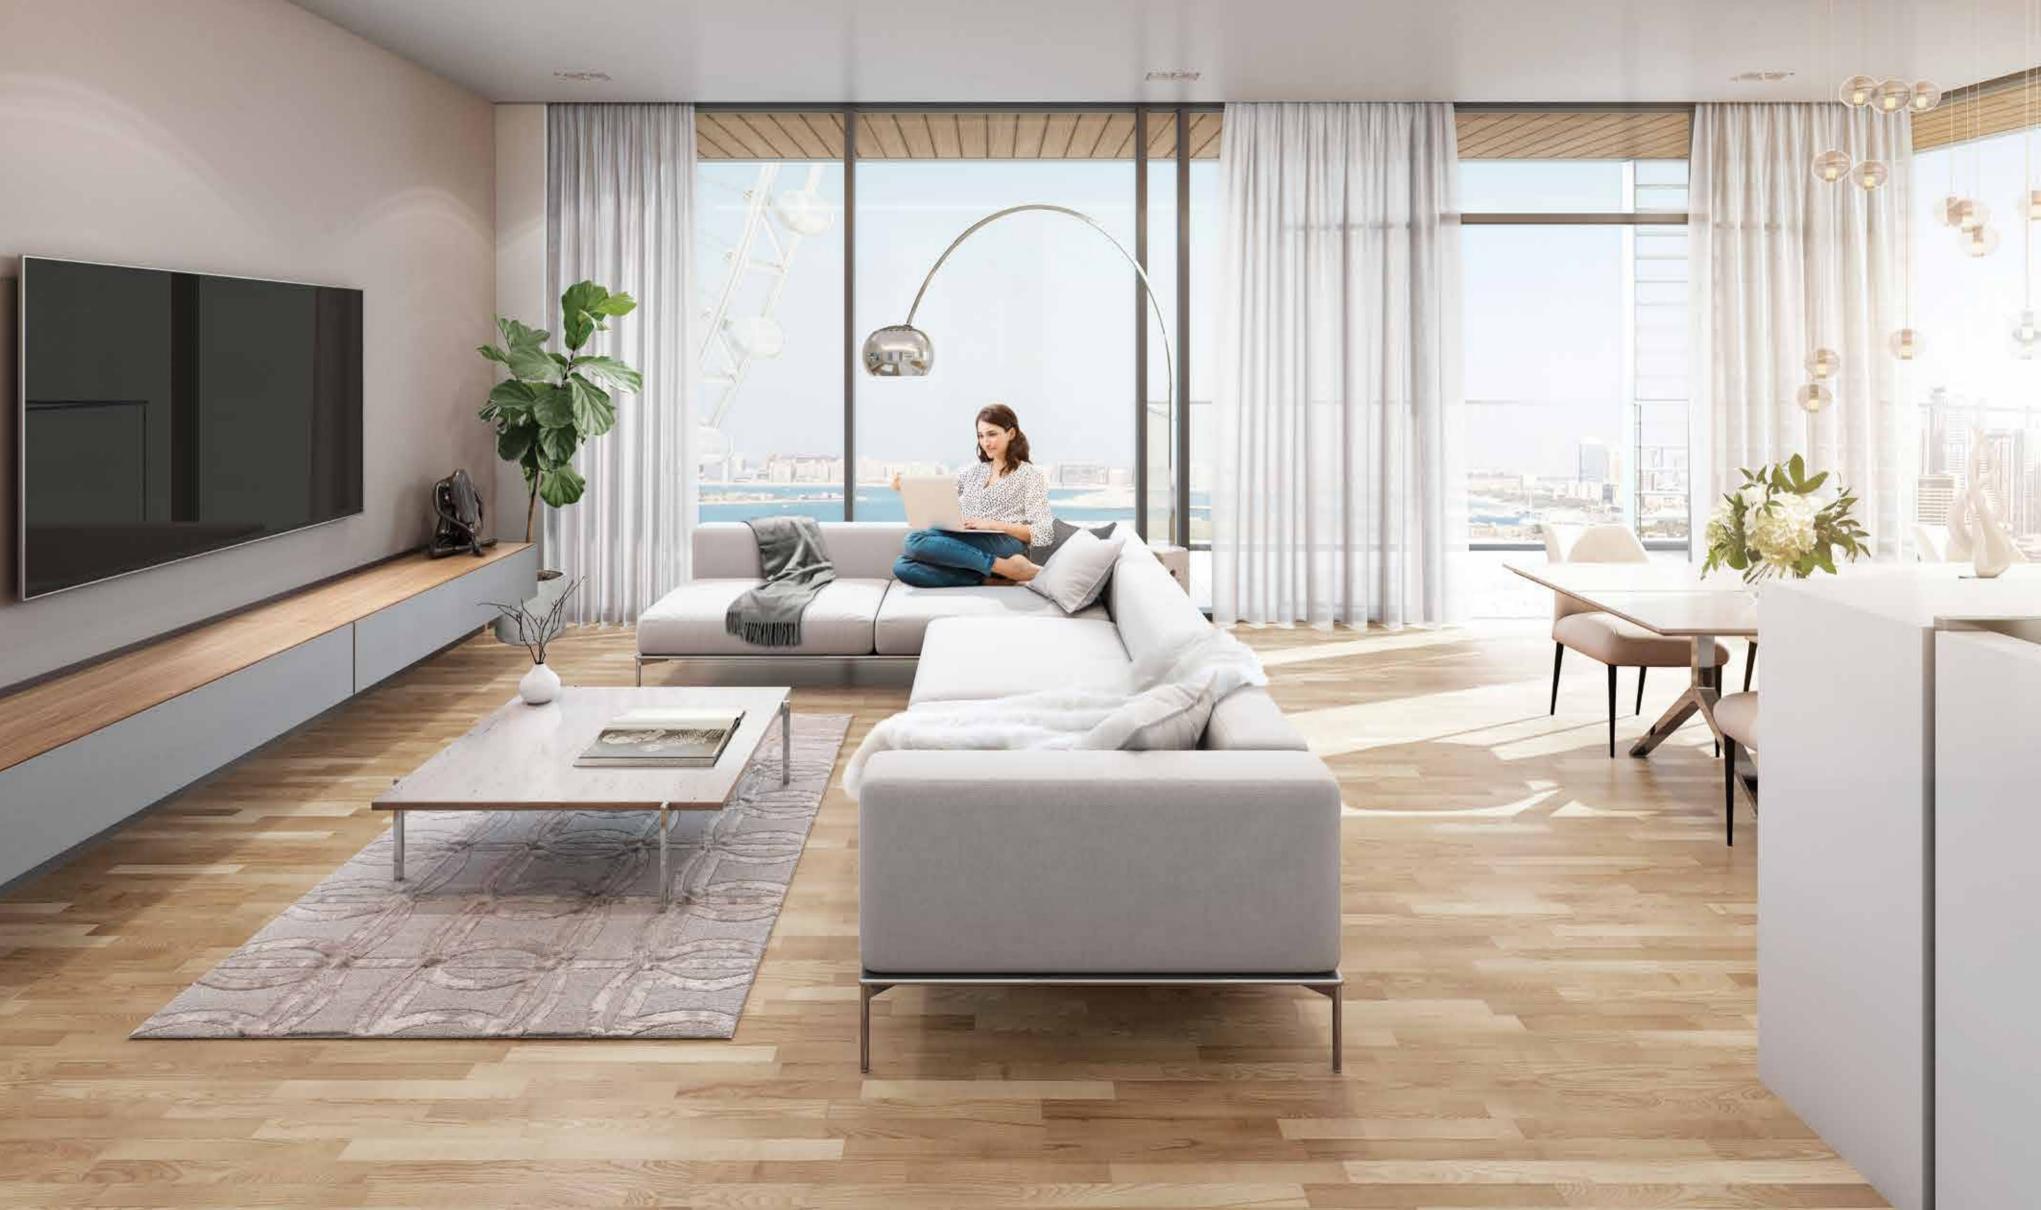

### Bluewaters residences

Bluewaters residences comprises 10 apartment buildings, 4 penthouses, and 17 townhouses. Properties offer a range of dimensions and are set over a podium that is aligned to capture stunning views and create a truly unique island experience. The elegant, mid-rise towers are home to 698 one, two, three and four-bedroom, glass-fronted apartments, each with one or two parking spaces. Bluewaters offers a premium lifestyle for the whole family with residential amenities including state-of-the-art gymnasiums, swimming pools, landscaped gardens, basketball courts and children's play areas.

### **Contemporary living**

The interiors at Bluewaters residences are finished to the highest standards, with a neutral palette and a minimalist style that combines the warmth of Scandinavian wooden floors with the opulence of soft metallic fixtures. Designed for a contemporary lifestyle, the open plan kitchen features state-of-the-art Italian appliances and seamless worktops.

With floor to ceiling windows, all apartments offer sweeping views, varying between Ain Dubai, the sea, the greenery and a boulevard.