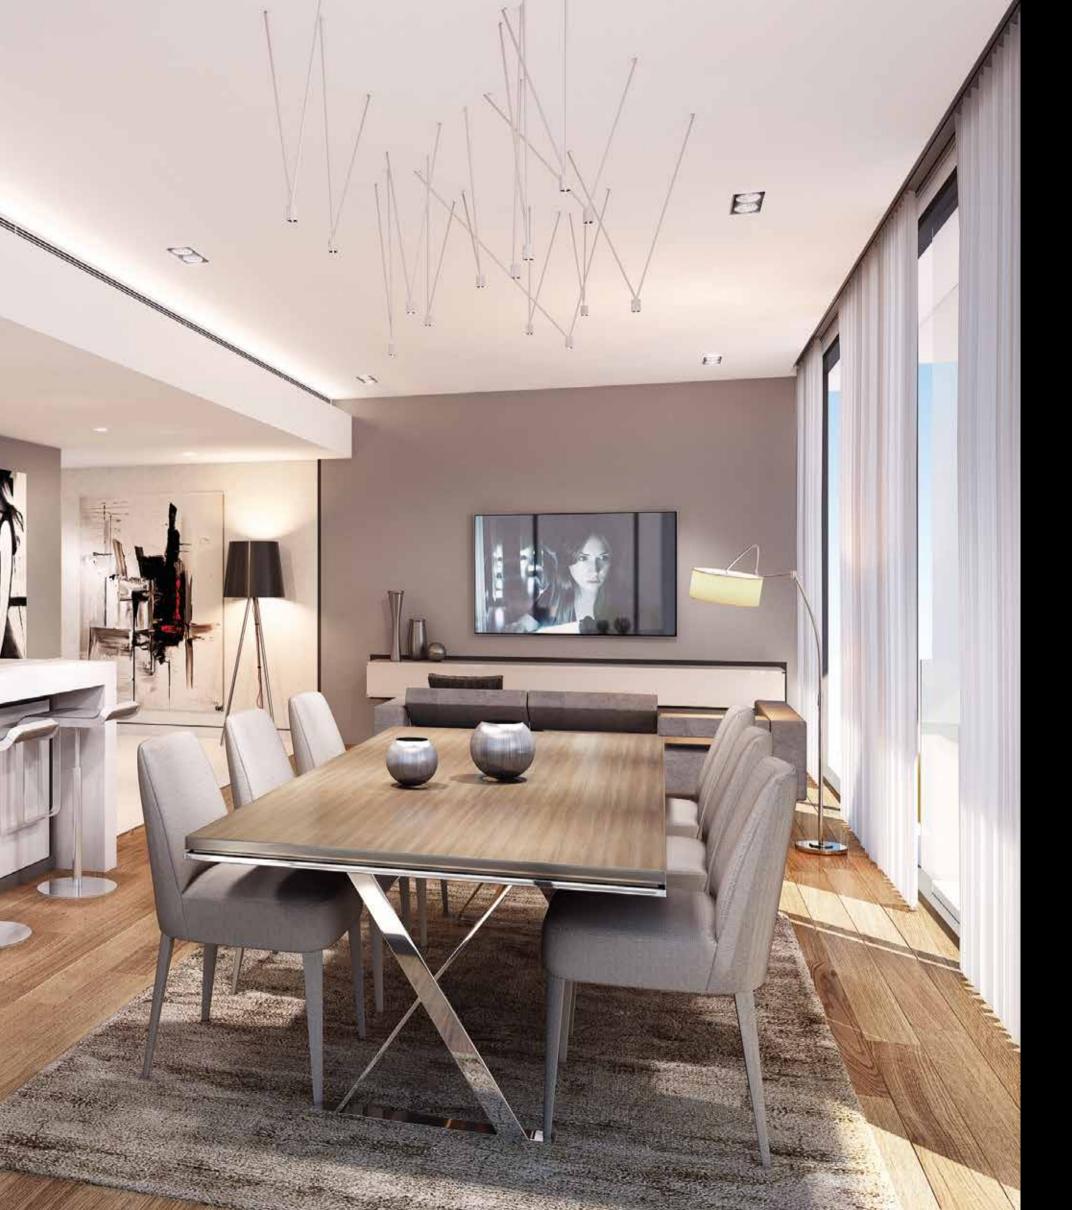

### **Contemporary living**

The interiors at Bluewaters residences are finished to the highest standards, with a neutral palette and a minimalist style that combines the warmth of Scandinavian wooden floors with the opulence of soft metallic fixtures. Designed for a contemporary lifestyle, the open plan kitchen features state-of-the-art Italian appliances and seamless worktops.

With floor to ceiling windows, all apartments offer sweeping views, varying between Ain Dubai, the sea, the greenery and a boulevard.