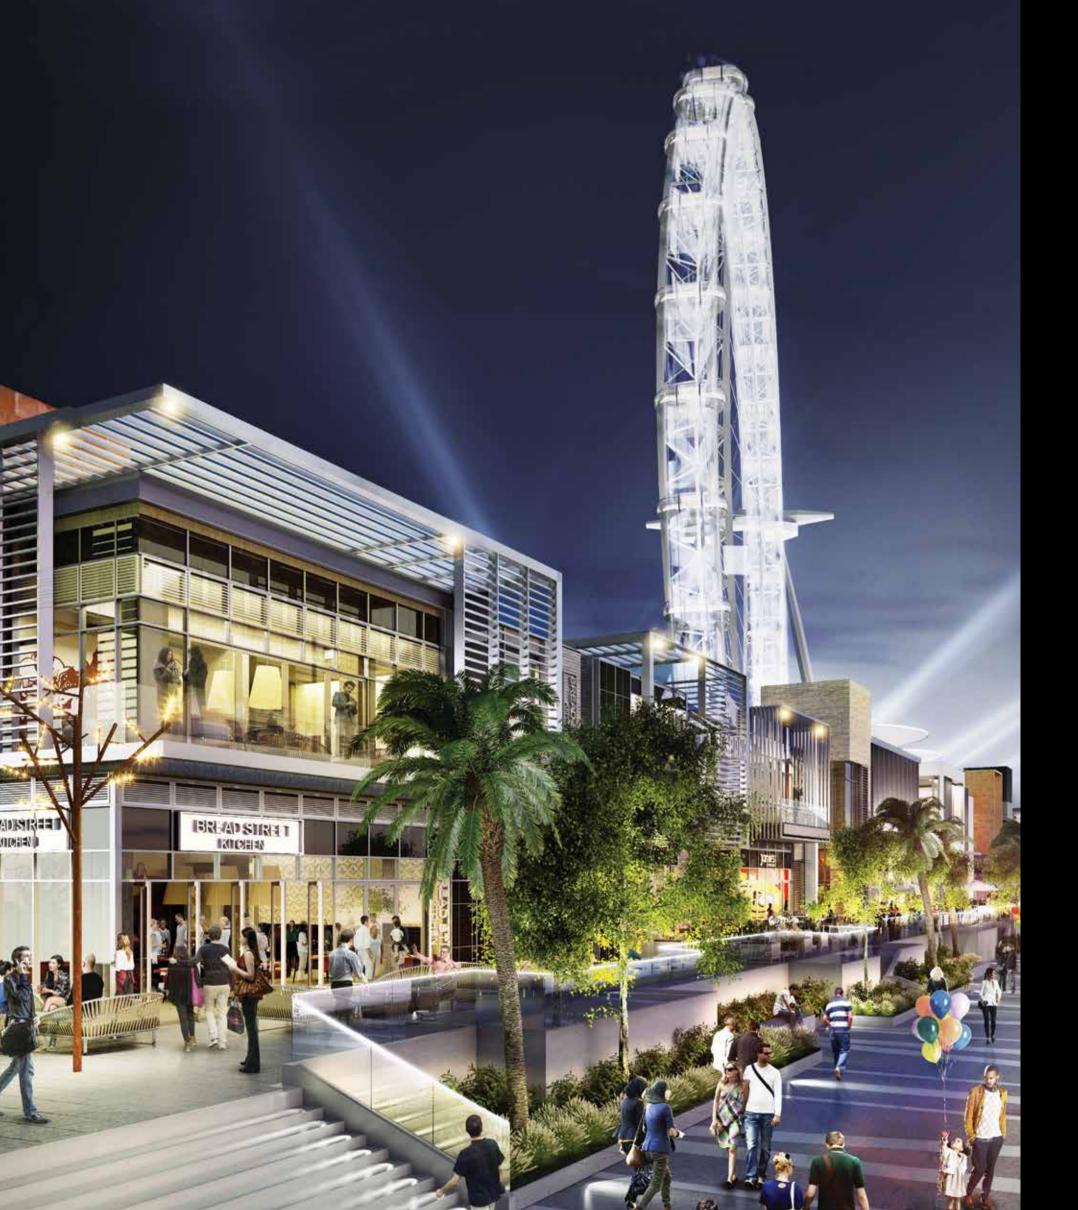

### Waterfront living

Bluewaters is a destination with a pioneering spirit, blending island, waterfront living with the exhilaration of the city to create an unrivalled experience for residents and visitors. It is a colourful beacon adorning Dubai's urban landscape, drawing in those seeking endless lifestyle opportunities.

Located off the coast of Jumeirah Beach Residence opposite THE BEACH, Bluewaters is a lively, family-oriented destination with a diverse range of places and experiences that will leave you spoilt for choice.

The island is home to Ain Dubai, the world's largest observation wheel, and is set to become one of the world's largest tourism hotspots, complete with distinctive residential, retail, hospitality, and entertainment experiences and concepts.

### Retail therapy

The retail experience at Bluewaters spans across the boulevard and units are spread in the small scale buildings. The ground and first floor levels will have 132 outlets with an additional 32 units under residential buildings, hosting a combination of retail, restaurants, cafes and entertainment concepts and experiences. Waterfront outlets will serve a range of cuisines, from high-end restaurants to intimate bistros, while the basements beneath them will have ample parking for shoppers and visitors.