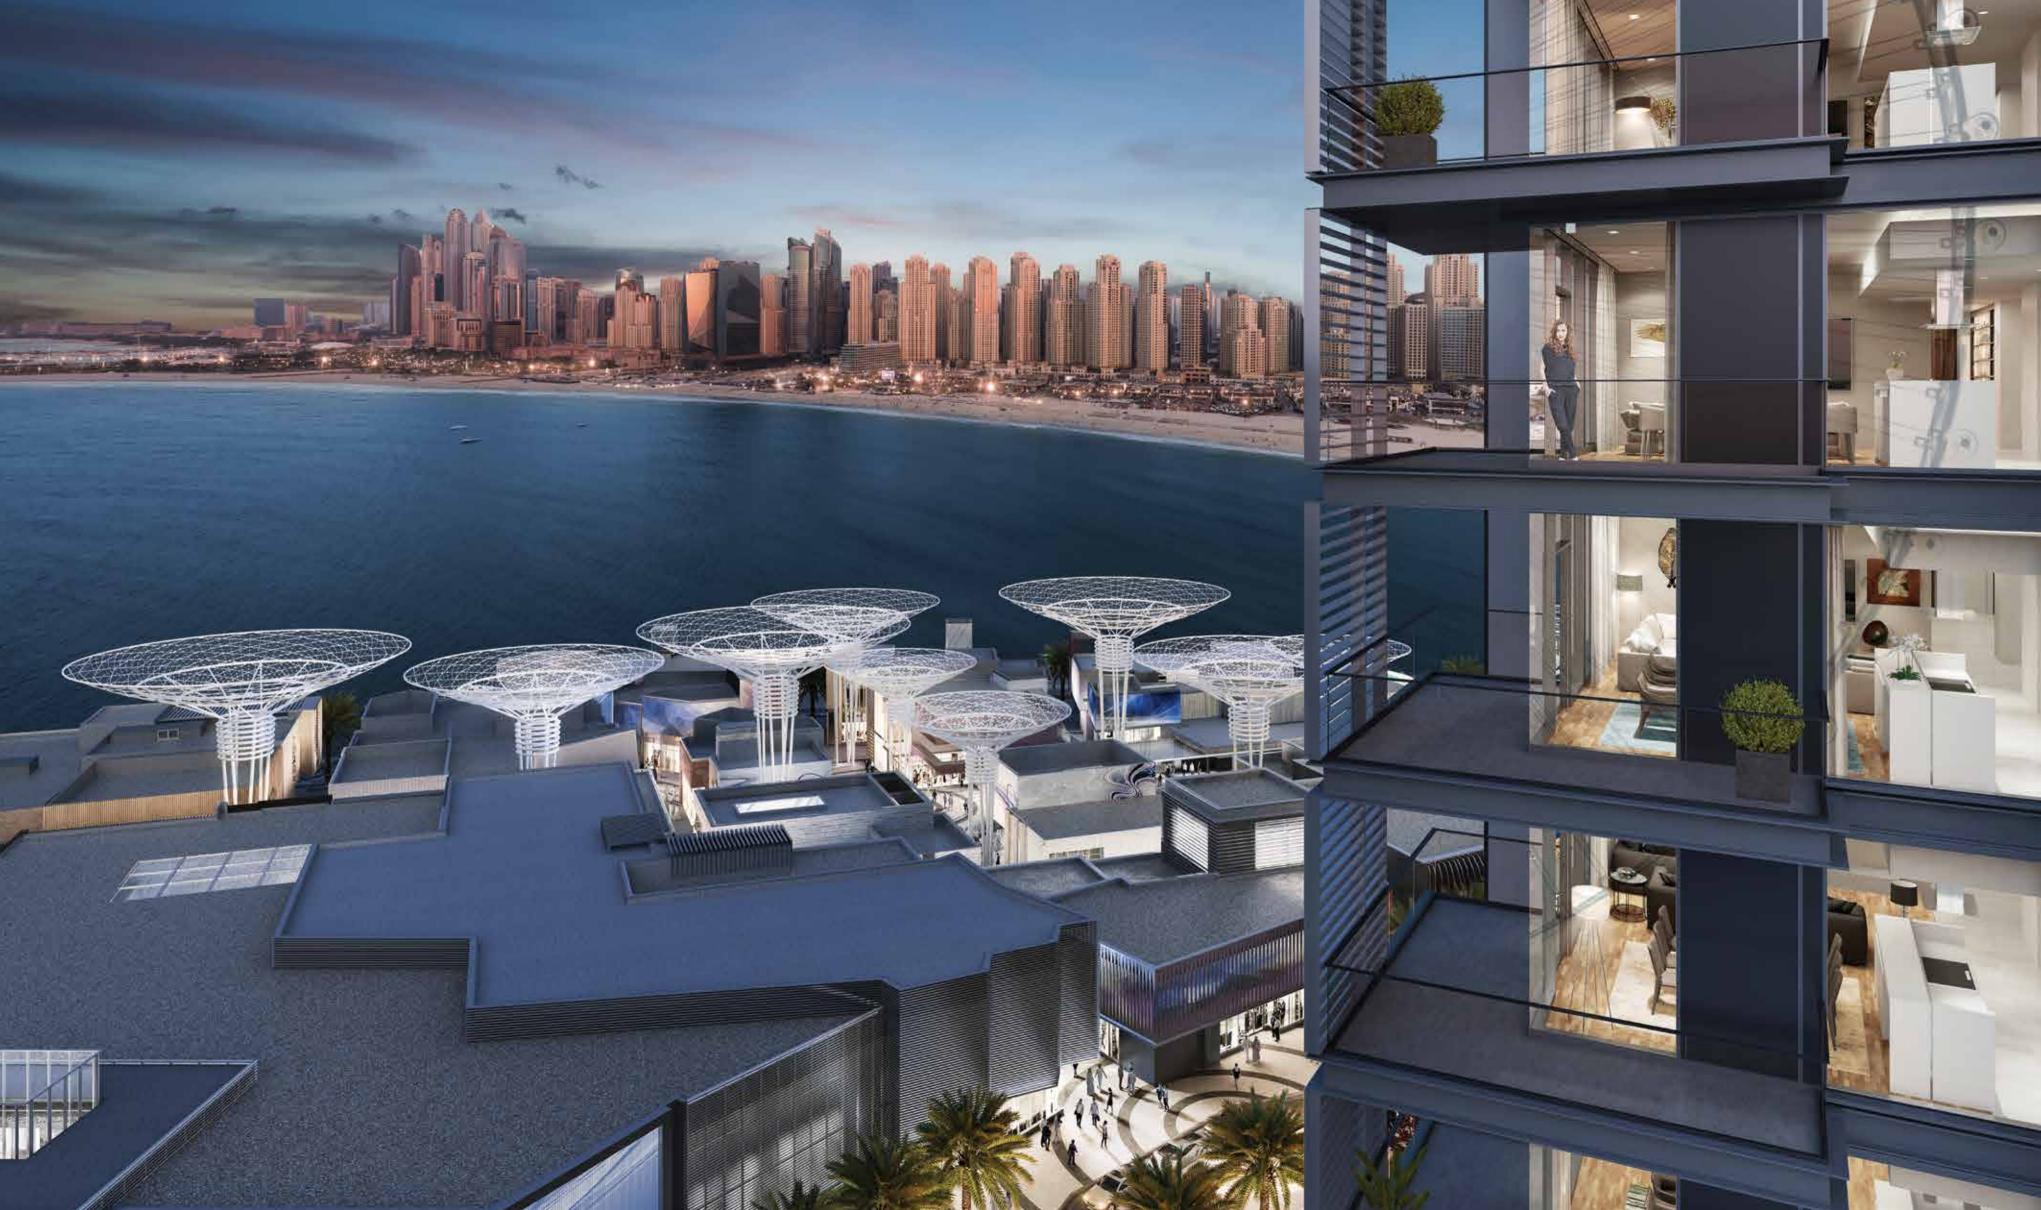

### Waterfront living

Bluewaters is a destination with a pioneering spirit, blending island, waterfront living with the exhilaration of the city to create an unrivalled experience for residents and visitors. It is a colourful beacon adorning Dubai's urban landscape, drawing in those seeking endless lifestyle opportunities.

Located off the coast of Jumeirah Beach Residence opposite THE BEACH, Bluewaters is a lively, family-oriented destination with a diverse range of places and experiences that will leave you spoilt for choice.

The island is home to Ain Dubai, the world's largest observation wheel, and is set to become one of the world's largest tourism hotspots, complete with distinctive residential, retail, hospitality, and entertainment experiences and concepts.

### Bluewaters residences

Bluewaters residences comprises 10 apartment buildings, 4 penthouses, and 17 townhouses. Properties offer a range of dimensions and are set over a podium that is aligned to capture stunning views and create a truly unique island experience. The elegant, mid-rise towers are home to 698 one, two, three and four-bedroom, glass-fronted apartments, each with one or two parking spaces. Bluewaters offers a premium lifestyle for the whole family with residential amenities including state-of-the-art gymnasiums, swimming pools, landscaped gardens, basketball courts and children's play areas.