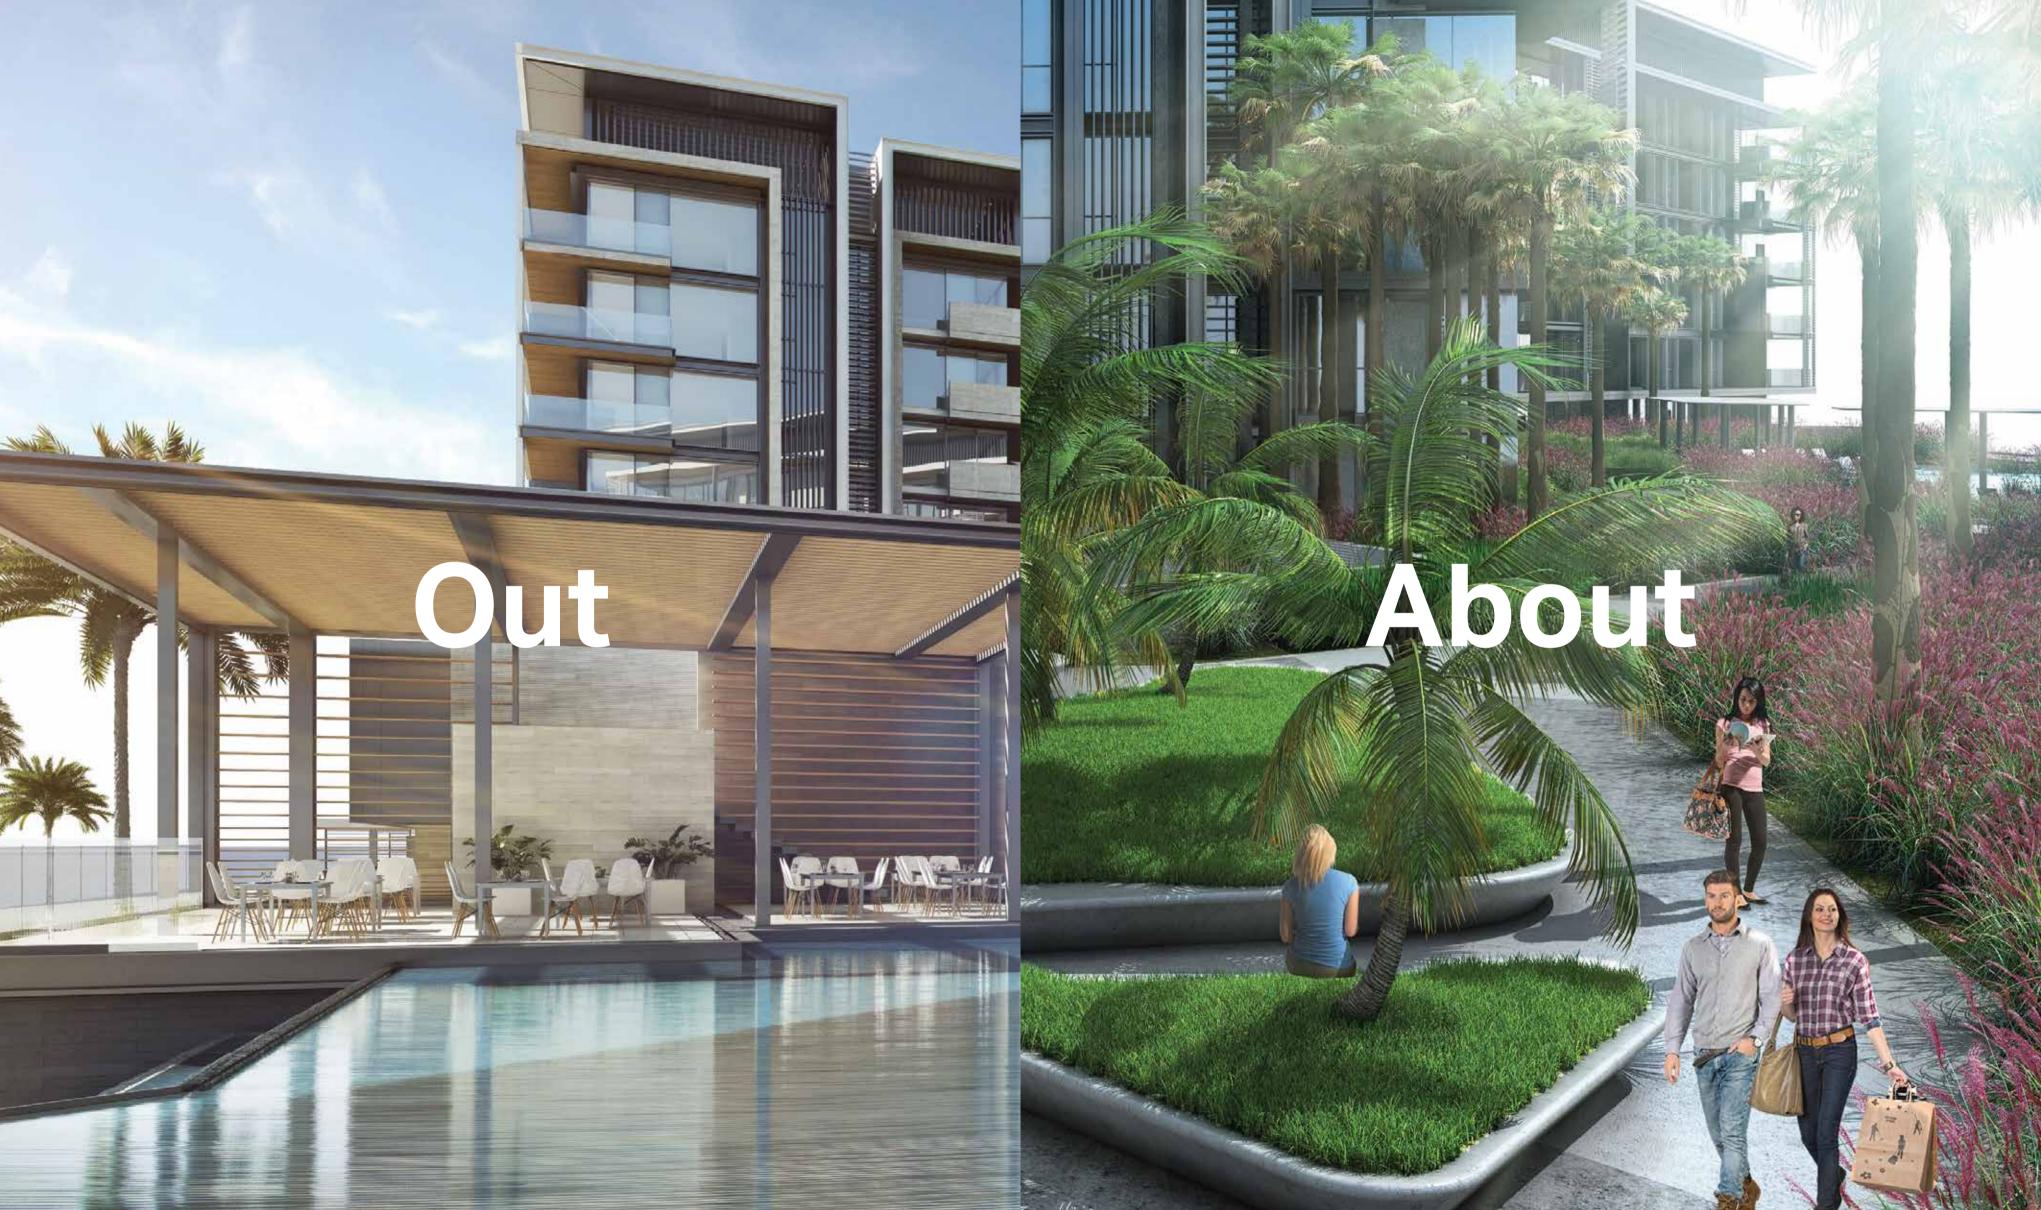

# Outdoor vitality

Bluewaters residences offer the ultimate in community living, providing residents with easy access to all of the island facilities in lush, green surroundings.

### Bluewaters residences

Bluewaters residences comprises 10 apartment buildings, 4 penthouses, and 17 townhouses. Properties offer a range of dimensions and are set over a podium that is aligned to capture stunning views and create a truly unique island experience. The elegant, mid-rise towers are home to 698 one, two, three and four-bedroom, glass-fronted apartments, each with one or two parking spaces. Bluewaters offers a premium lifestyle for the whole family with residential amenities including state-of-the-art gymnasiums, swimming pools, landscaped gardens, basketball courts and children's play areas.