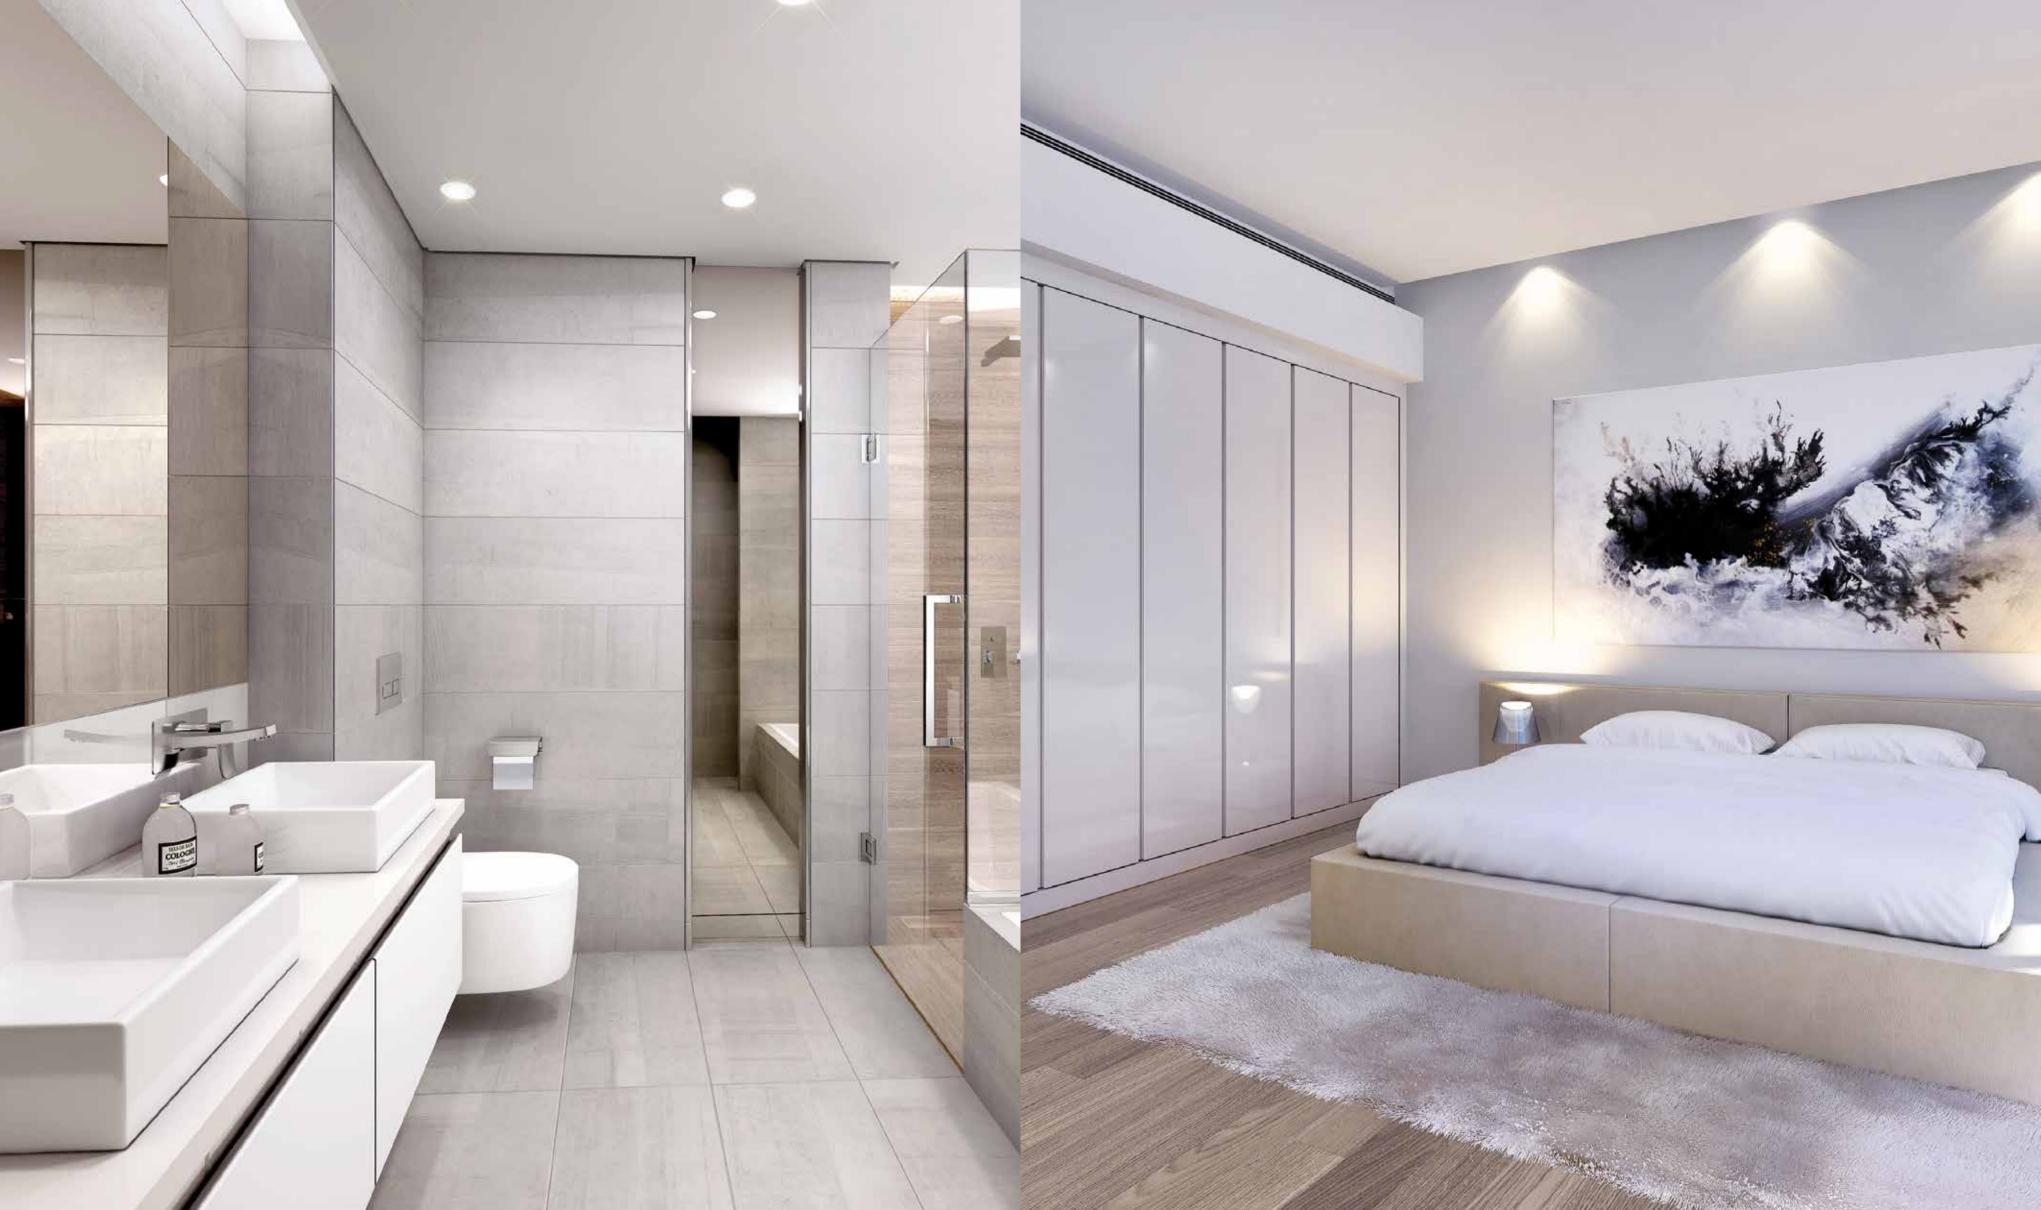

### **Contemporary living**

The interiors at Bluewaters residences are finished to the highest standards, with a neutral palette and a minimalist style that combines the warmth of Scandinavian wooden floors with the opulence of soft metallic fixtures. Designed for a contemporary lifestyle, the open plan kitchen features state-of-the-art Italian appliances and seamless worktops.

With floor to ceiling windows, all apartments offer sweeping views, varying between Ain Dubai, the sea, the greenery and a boulevard.