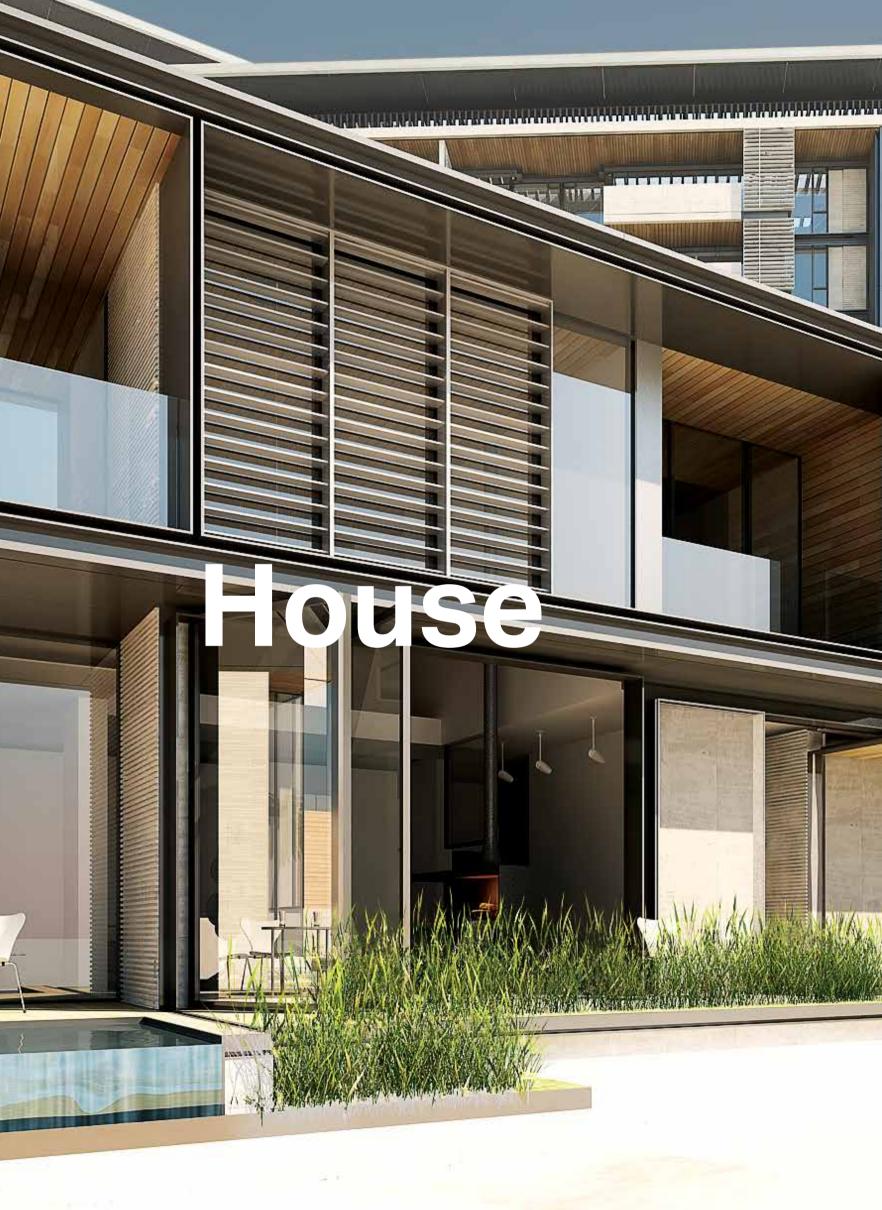

### Bluewaters residences

Bluewaters residences comprises 10 apartment buildings, 4 penthouses, and 17 townhouses. Properties offer a range of dimensions and are set over a podium that is aligned to capture stunning views and create a truly unique island experience. The elegant, mid-rise towers are home to 698 one, two, three and four-bedroom, glass-fronted apartments, each with one or two parking spaces. Bluewaters offers a premium lifestyle for the whole family with residential amenities including state-of-the-art gymnasiums, swimming pools, landscaped gardens, basketball courts and children's play areas.

# Outdoor vitality

Bluewaters residences offer the ultimate in community living, providing residents with easy access to all of the island facilities in lush, green surroundings.