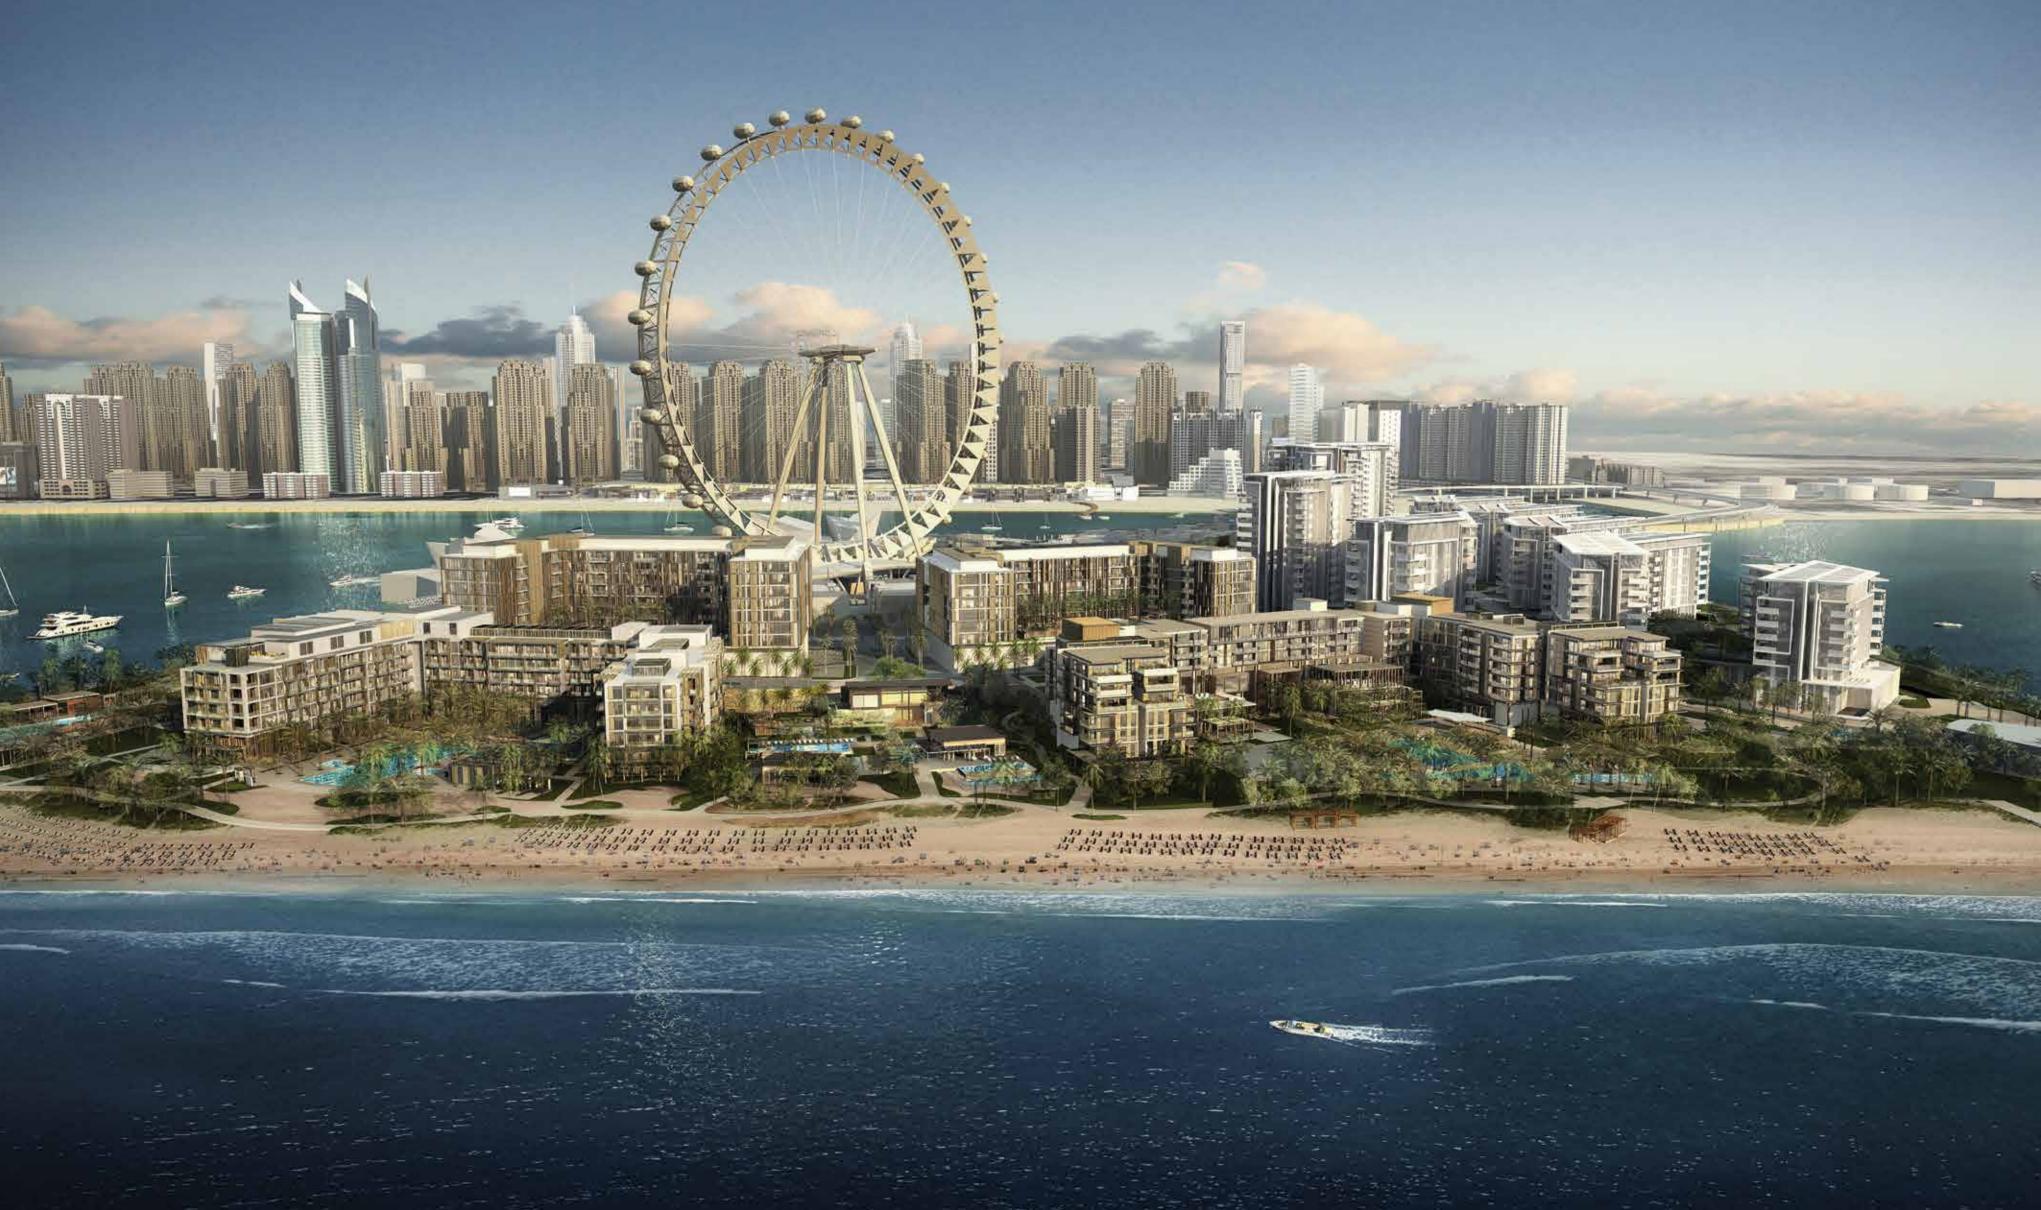

### Waterfront living

Bluewaters is a destination with a pioneering spirit, blending island, waterfront living with the exhilaration of the city to create an unrivalled experience for residents and visitors. It is a colourful beacon adorning Dubai's urban landscape, drawing in those seeking endless lifestyle opportunities.

Located off the coast of Jumeirah Beach Residence opposite THE BEACH, Bluewaters is a lively, family-oriented destination with a diverse range of places and experiences that will leave you spoilt for choice.

The island is home to Ain Dubai, the world's largest observation wheel, and is set to become one of the world's largest tourism hotspots, complete with distinctive residential, retail, hospitality, and entertainment experiences and concepts.

### Vibe

At 210m, Ain Dubai is the world's largest observation wheel and forms the spectacular centrepiece of Bluewaters. Towering high above the coastline, Ain Dubai will provide unforgettable views of the city.