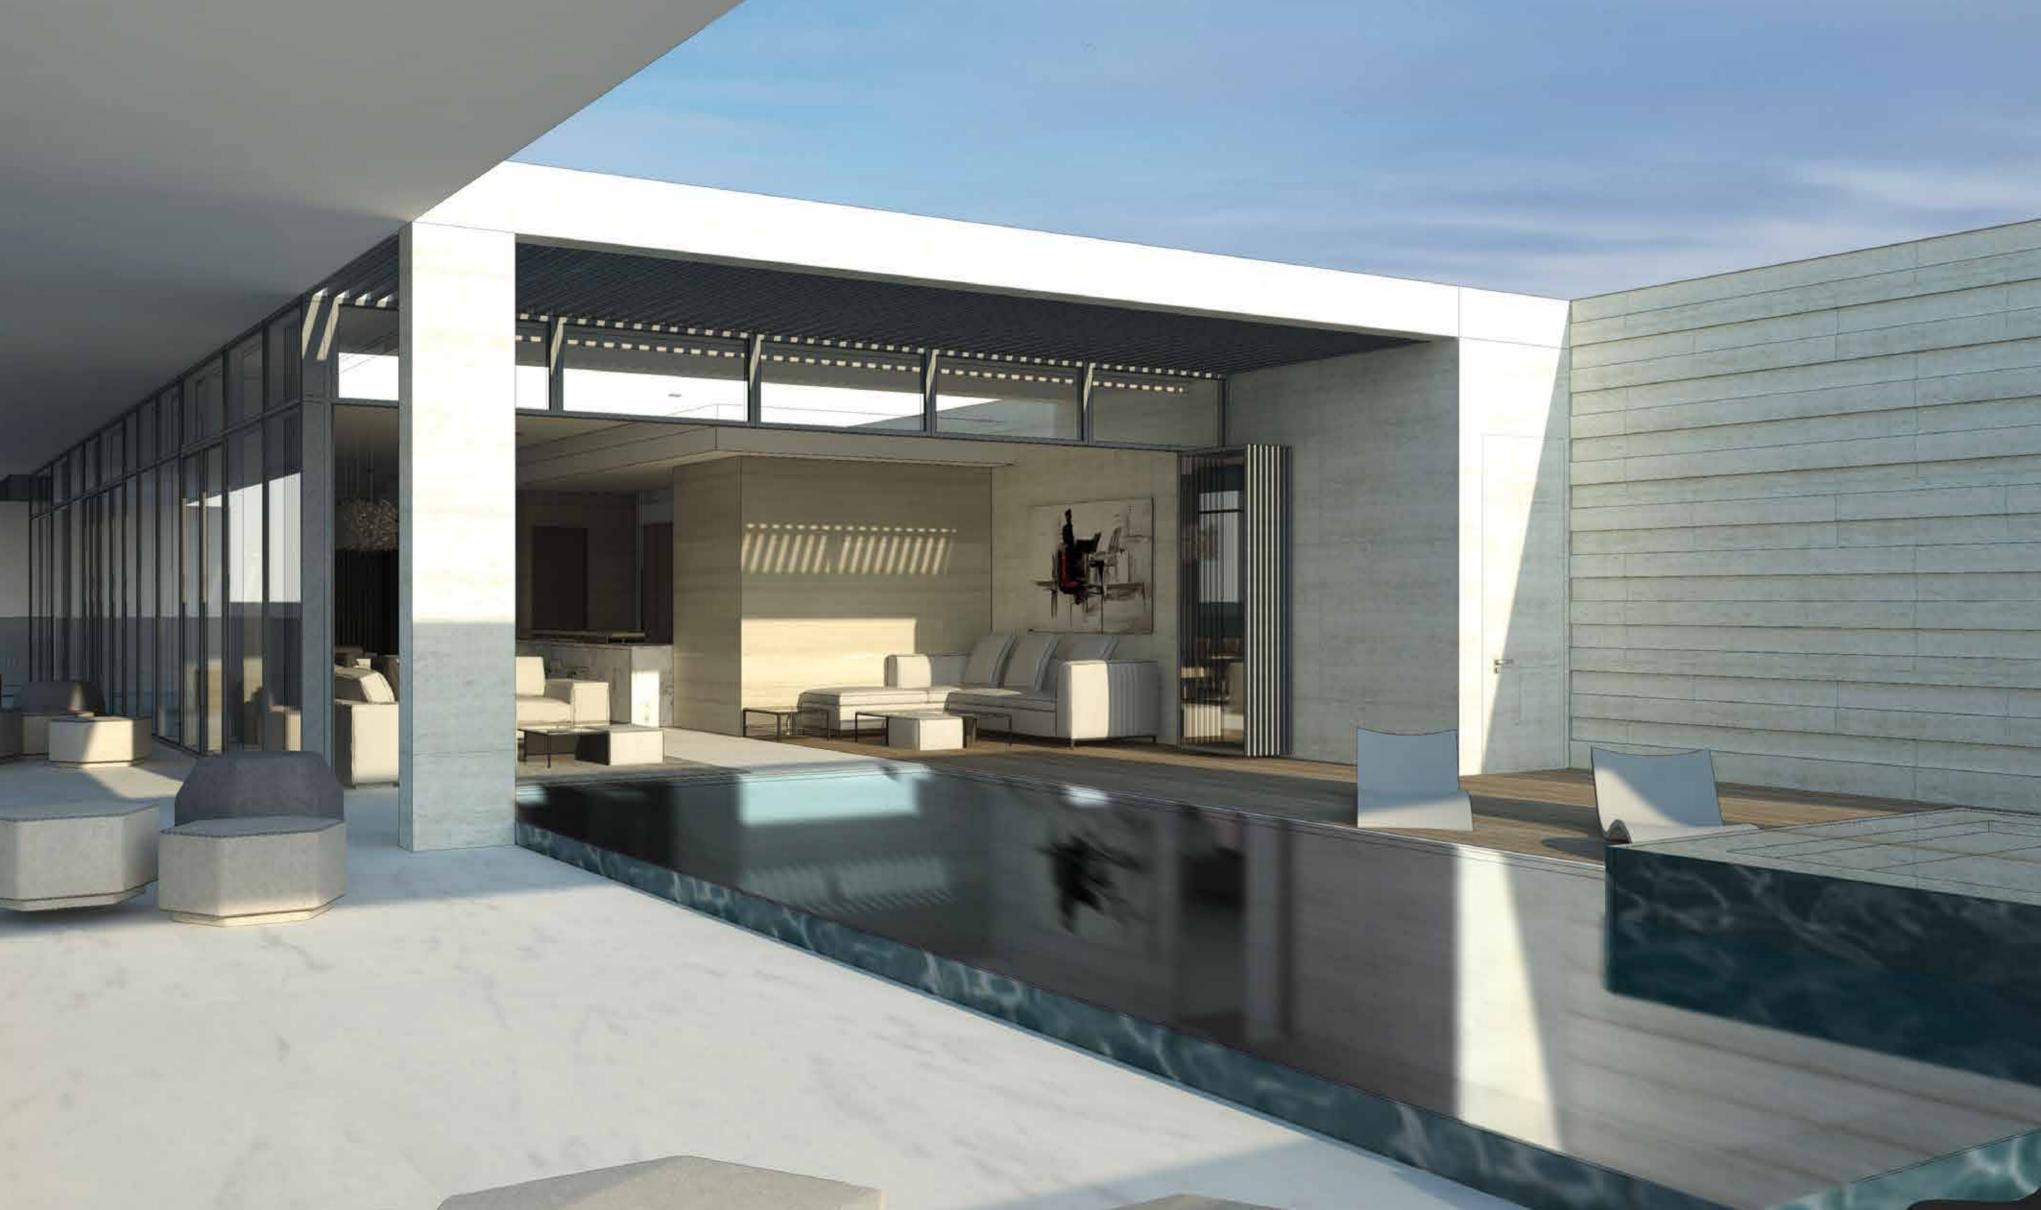

### **Contemporary living**

The interiors at Bluewaters residences are finished to the highest standards, with a neutral palette and a minimalist style that combines the warmth of Scandinavian wooden floors with the opulence of soft metallic fixtures. Designed for a contemporary lifestyle, the open plan kitchen features state-of-the-art Italian appliances and seamless worktops.

With floor to ceiling windows, all apartments offer sweeping views, varying between Ain Dubai, the sea, the greenery and a boulevard.