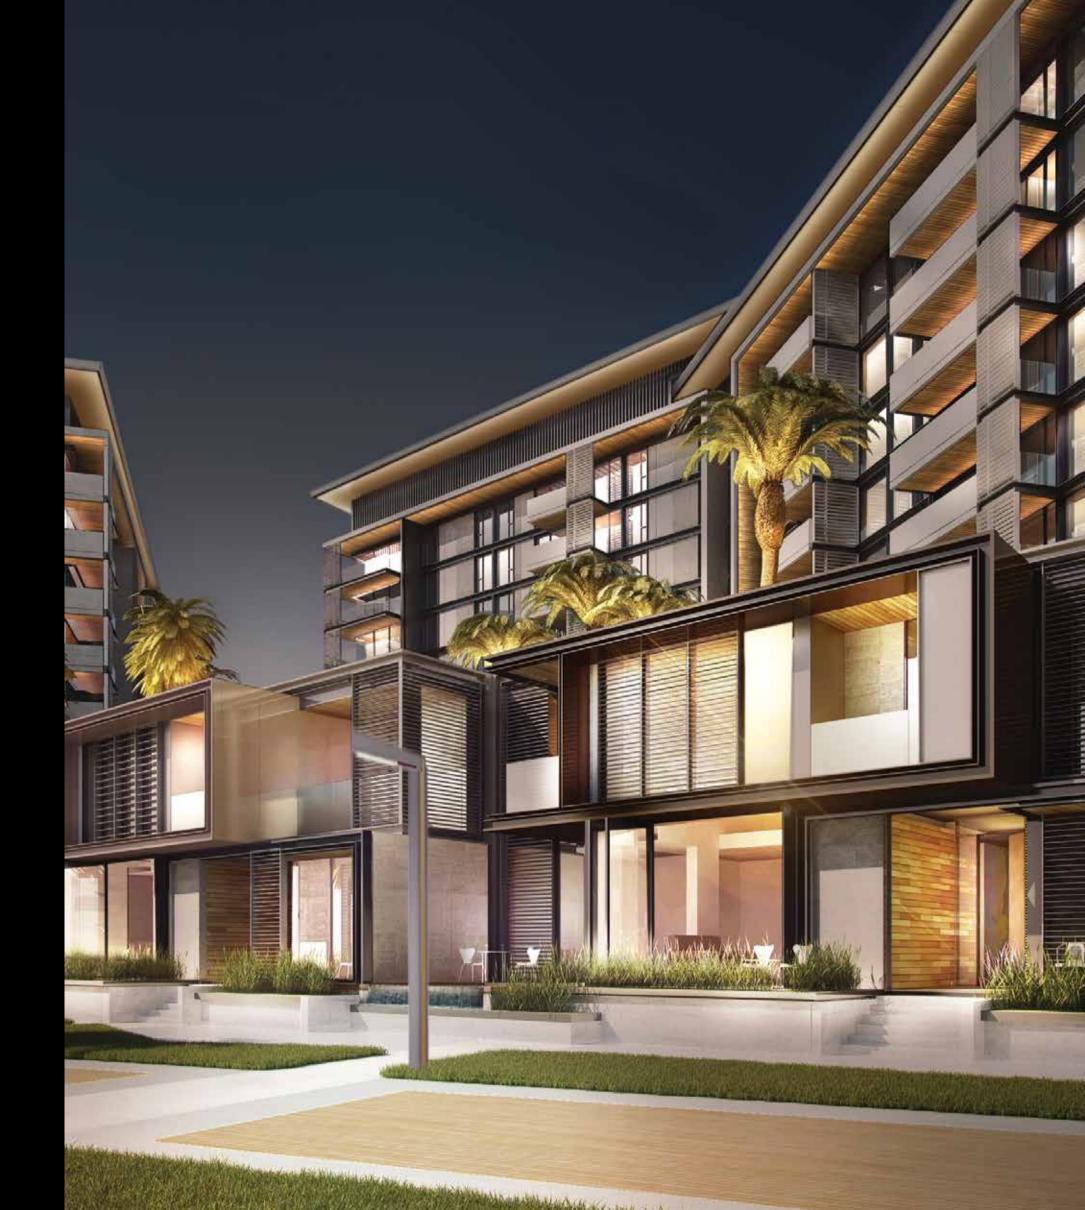

### Bluewaters residences

Bluewaters residences comprises 10 apartment buildings, 4 penthouses, and 17 townhouses. Properties offer a range of dimensions and are set over a podium that is aligned to capture stunning views and create a truly unique island experience. The elegant, mid-rise towers are home to 698 one, two, three and four-bedroom, glass-fronted apartments, each with one or two parking spaces. Bluewaters offers a premium lifestyle for the whole family with residential amenities including state-of-the-art gymnasiums, swimming pools, landscaped gardens, basketball courts and children's play areas.

# Outdoor vitality

Bluewaters residences offer the ultimate in community living, providing residents with easy access to all of the island facilities in lush, green surroundings.

### **Contemporary living**

The interiors at Bluewaters residences are finished to the highest standards, with a neutral palette and a minimalist style that combines the warmth of Scandinavian wooden floors with the opulence of soft metallic fixtures. Designed for a contemporary lifestyle, the open plan kitchen features state-of-the-art Italian appliances and seamless worktops.