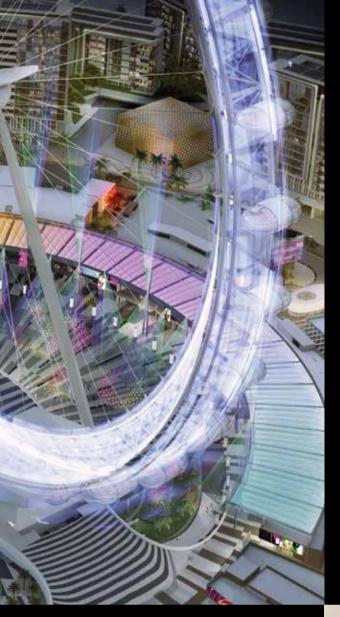

### Vibe

At 210m, Ain Dubai is the world's largest observation wheel and forms the spectacular centrepiece of Bluewaters. Towering high above the coastline, Ain Dubai will provide unforgettable views of the city.

Through Ain Dubai, visitors can expect a truly magical experience that has been carefully designed to complement the vibrant lifestyle at Bluewaters.