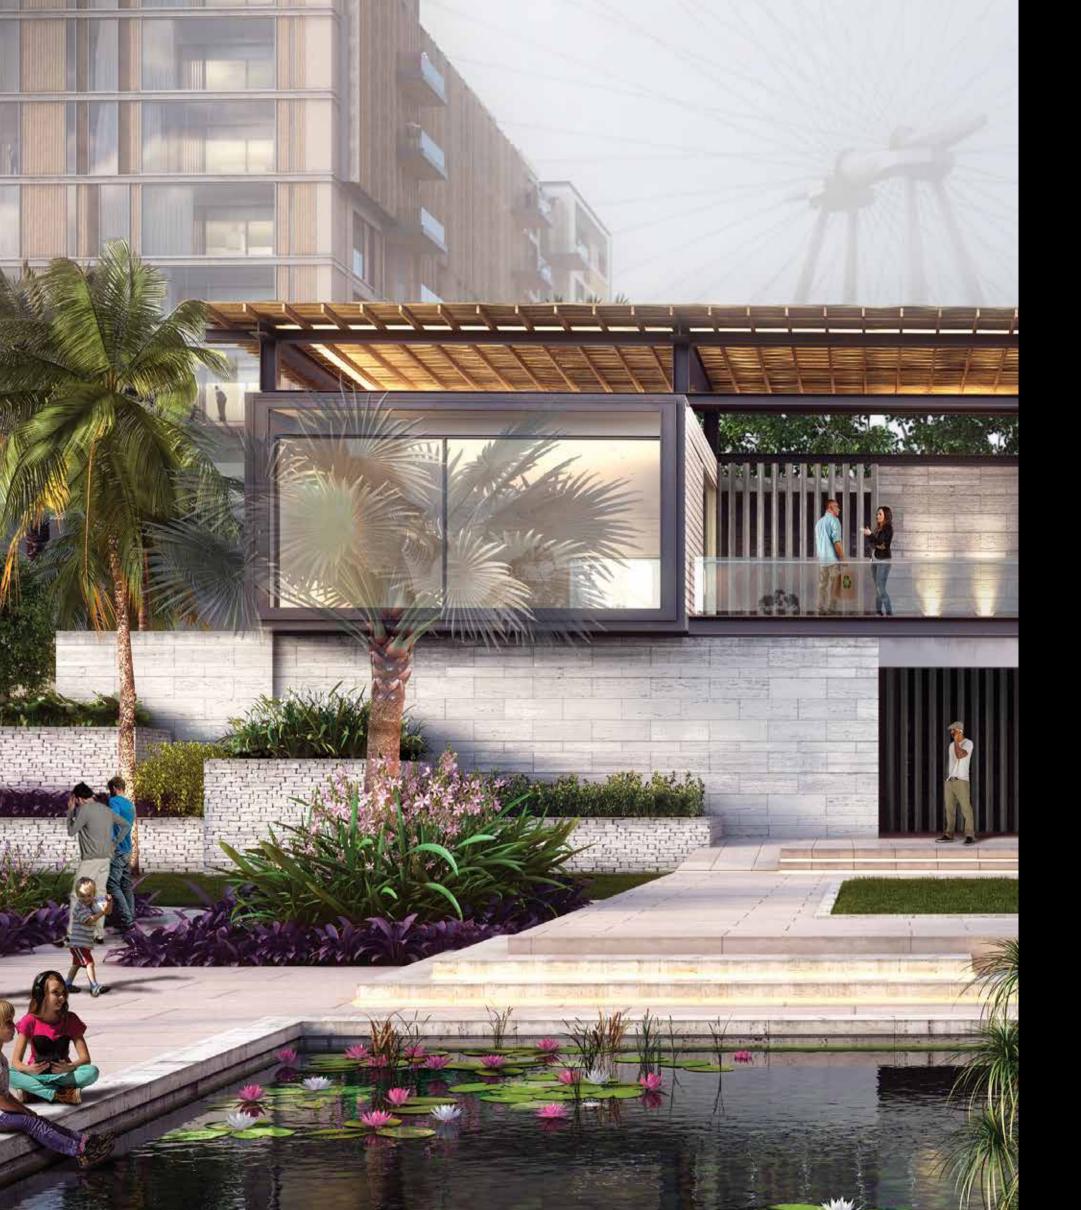

### Bluewaters residences

Bluewaters residences comprises 10 apartment buildings, 4 penthouses, and 17 townhouses. Properties offer a range of dimensions and are set over a podium that is aligned to capture stunning views and create a truly unique island experience. The elegant, mid-rise towers are home to 698 one, two, three and four-bedroom, glass-fronted apartments, each with one or two parking spaces. Bluewaters offers a premium lifestyle for the whole family with residential amenities including state-of-the-art gymnasiums, swimming pools, landscaped gardens, basketball courts and children's play areas.

# Outdoor vitality

Bluewaters residences offer the ultimate in community living, providing residents with easy access to all of the island facilities in lush, green surroundings.