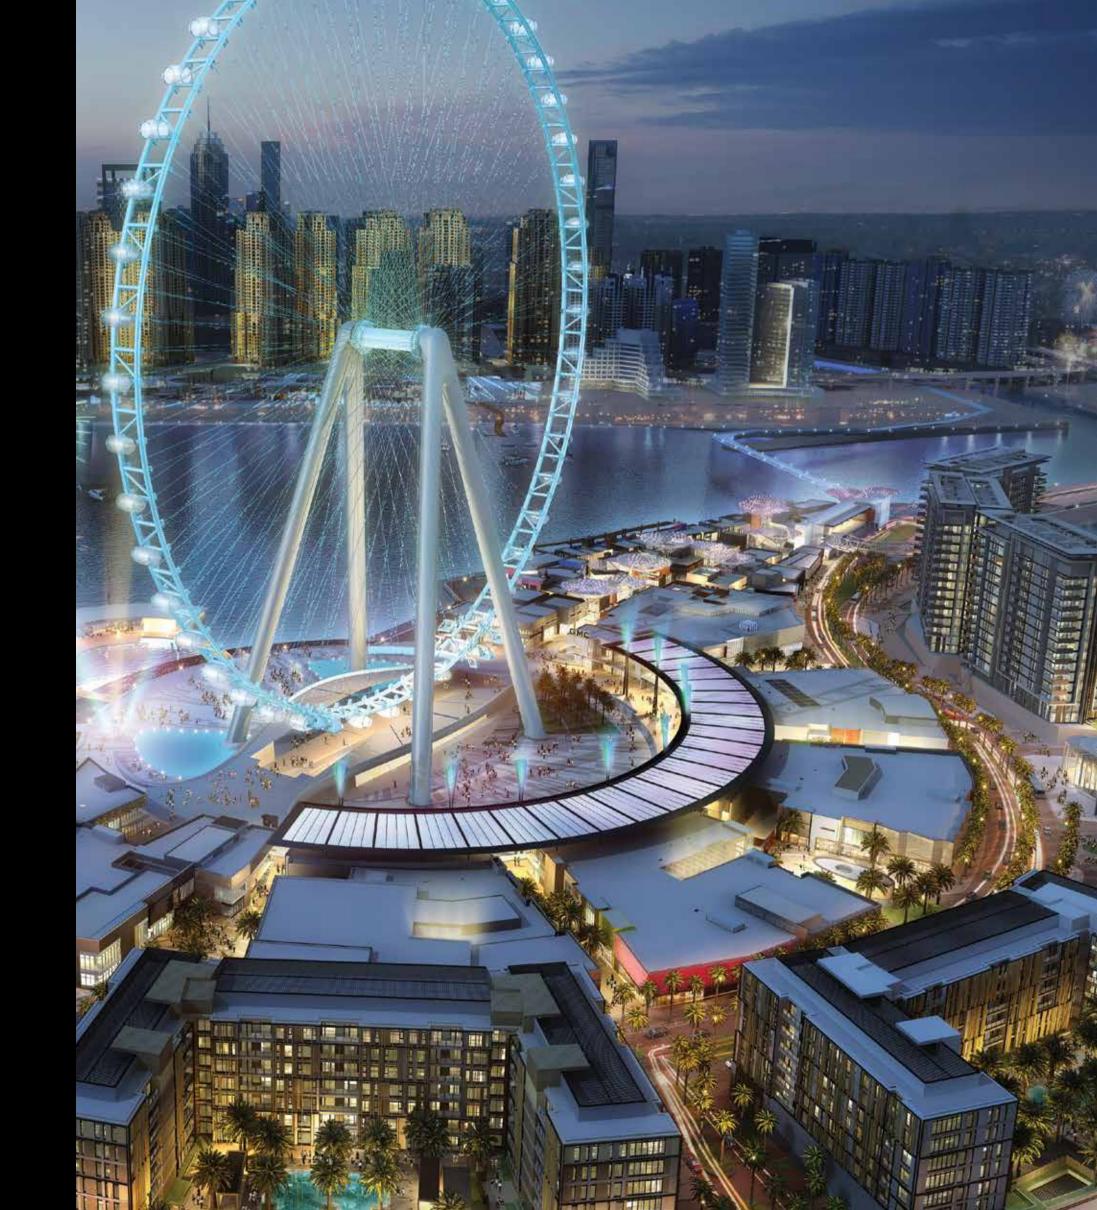

The island is home to Ain Dubai, the world's largest observation wheel, and is set to become one of the world's largest tourism hotspots, complete with distinctive residential, retail, hospitality, and entertainment experiences and concepts.

### Vibe

At 210m, Ain Dubai is the world's largest observation wheel and forms the spectacular centrepiece of Bluewaters. Towering high above the coastline, Ain Dubai will provide unforgettable views of the city.

Through Ain Dubai, visitors can expect a truly magical experience that has been carefully designed to complement the vibrant lifestyle at Bluewaters.